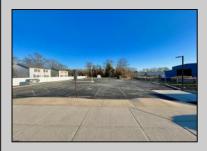

## **COMMENTS**

Looking for a prime location for your business or an investment? This property is located in a commercial area of Cape May Court House with high exposure on Route 9. It is suitable for a variety of commercial uses and there are four units with rental income (one unit to be vacated soon). The building is over 7,000 square feet with more than adequate parking spaces. The building is located on 1.28 acres with easy access to the Garden State Parkway. Note: Photos only represent two of the units.

| PROPERTY DETAILS |                       |                   |                   |
|------------------|-----------------------|-------------------|-------------------|
| Exterior         | OutsideFeatures       | ParkingGarage     | InteriorFeatures  |
| Vinyl            | Security Light/System | 11 or More Spaces | Handicap Features |