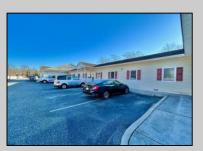

## **COMMENTS**

Looking for a prime location for your business or an investment? This property is located in a commercial area of Cape May Court House with high exposure on Route 9. It is suitable for a variety of commercial uses and there are four units with rental income (one unit to be vacated soon). The building is over 7,000 square feet with more than adequate parking spaces. The building is located on 1.28 acres with easy access to the Garden State Parkway. Note: Photos only represent two of the units.