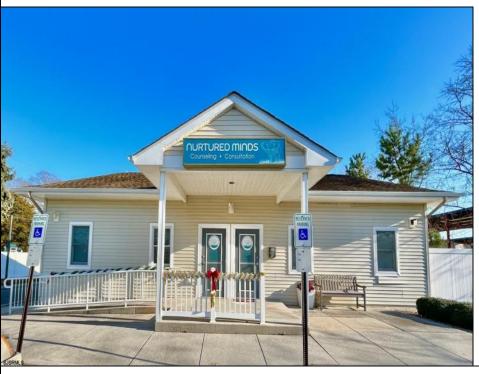

## **COMMENTS**

Looking for a prime location for your business or an investment? This property is located in a commercial area of Cape May Court House with high exposure on Route 9. It is suitable for a variety of commercial uses and there are four units with rental income (one unit to be vacated soon). The building is over 7,000 square feet with more than adequate parking spaces. The building is located on 1.28 acres with easy access to the Garden State Parkway. Note: Photos only represent two of the units.