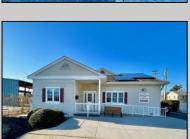

## **COMMENTS**

Looking for a prime location for your business or an investment? This property is located in a commercial area of Cape May Court House with high exposure on Route 9. It is suitable for a variety of commercial uses and there are four units with rental income (one unit to be vacated soon). The building is over 7,000 square feet with more than adequate parking spaces. The building is located on 1.28 acres with easy access to the Garden State Parkway. Note: Photos only represent two of the units.