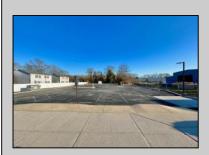

## **COMMENTS**

Looking for a prime location for your business or an investment? This property is located in a commercial area of Cape May Court House with high exposure on Route 9. It is suitable for a variety of commercial uses and there are four units with rental income (one unit to be vacated soon). The building is over 7,000 square feet with more than adequate parking spaces. The building is located on 1.28 acres with easy access to the Garden State Parkway. Note: Photos only represent two of the units.

| PROPERTY DETAILS |                       |                   |                   |
|------------------|-----------------------|-------------------|-------------------|
| Exterior         | OutsideFeatures       | ParkingGarage     | InteriorFeatures  |
| Vinyl            | Security Light/System | 11 or More Spaces | Handicap Features |