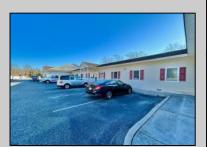

## **COMMENTS**

Looking for a prime location for your business or an investment? This property is located in a commercial area of Cape May Court House with high exposure on Route 9. It is suitable for a variety of commercial uses and there are four units with rental income (one unit to be vacated soon). The building is over 7,000 square feet with more than adequate parking spaces. The building is located on 1.28 acres with easy access to the Garden State Parkway. Note: Photos only represent two of the units.