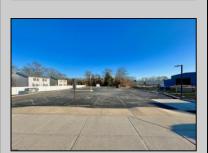

## **COMMENTS**

Looking for a prime location for your business or an investment? This property is located in a commercial area of Cape May Court House with high exposure on Route 9. It is suitable for a variety of commercial uses and there are four units with rental income (one unit to be vacated soon). The building is over 7,000 square feet with more than adequate parking spaces. The building is located on 1.28 acres with easy access to the Garden State Parkway. Note: Photos only represent two of the units.