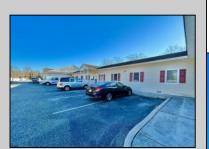

## **COMMENTS**

Looking for a prime location for your business or an investment? This property is located in a commercial area of Cape May Court House with high exposure on Route 9. It is suitable for a variety of commercial uses and there are four units with rental income (one unit to be vacated soon). The building is over 7,000 square feet with more than adequate parking spaces. The building is located on 1.28 acres with easy access to the Garden State Parkway. Note: Photos only represent two of the units.