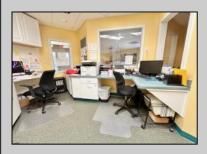

## **COMMENTS**

Looking for a prime location for your business or an investment? This property is located in a commercial area of Cape May Court House with high exposure on Route 9. It is suitable for a variety of commercial uses and there are four units with rental income (one unit to be vacated soon). The building is over 7,000 square feet with more than adequate parking spaces. The building is located on 1.28 acres with easy access to the Garden State Parkway. Note: Photos only represent two of the units.