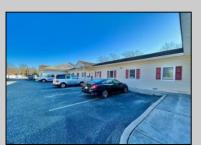

## **COMMENTS**

Looking for a prime location for your business or an investment? This property is located in a commercial area of Cape May Court House with high exposure on Route 9. It is suitable for a variety of commercial uses and there are four units with rental income (one unit to be vacated soon). The building is over 7,000 square feet with more than adequate parking spaces. The building is located on 1.28 acres with easy access to the Garden State Parkway. Note: Photos only represent two of the units.

| PROPERTY DETAILS |                       |                   |                   |
|------------------|-----------------------|-------------------|-------------------|
| Exterior         | OutsideFeatures       | ParkingGarage     | InteriorFeatures  |
| Vinyl            | Security Light/System | 11 or More Spaces | Handicap Features |
|                  |                       |                   |                   |