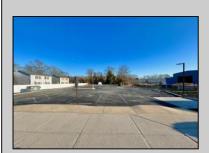

## **COMMENTS**

Looking for a prime location for your business or an investment? This property is located in a commercial area of Cape May Court House with high exposure on Route 9. It is suitable for a variety of commercial uses and there are four units with rental income (one unit to be vacated soon). The building is over 7,000 square feet with more than adequate parking spaces. The building is located on 1.28 acres with easy access to the Garden State Parkway. Note: Photos only represent two of the units.

| PROPERTY DETAILS |                       |                   |                   |
|------------------|-----------------------|-------------------|-------------------|
| Exterior         | OutsideFeatures       | ParkingGarage     | InteriorFeatures  |
| Vinyl            | Security Light/System | 11 or More Spaces | Handicap Features |
|                  |                       |                   |                   |