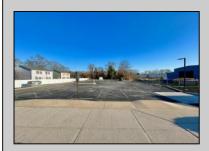

## **COMMENTS**

Looking for a prime location for your business or an investment? This property is located in a commercial area of Cape May Court House with high exposure on Route 9. It is suitable for a variety of commercial uses and there are four units with rental income (one unit to be vacated soon). The building is over 7,000 square feet with more than adequate parking spaces. The building is located on 1.28 acres with easy access to the Garden State Parkway. Note: Photos only represent two of the units.

| PR | OPER1 | Y DE | ΓΔΙΙ S |
|----|-------|------|--------|

| Exterior | OutsideFeatures       | ParkingGarage     | InteriorFeatures  |
|----------|-----------------------|-------------------|-------------------|
| Vinyl    | Security Light/System | 11 or More Spaces | Handicap Features |