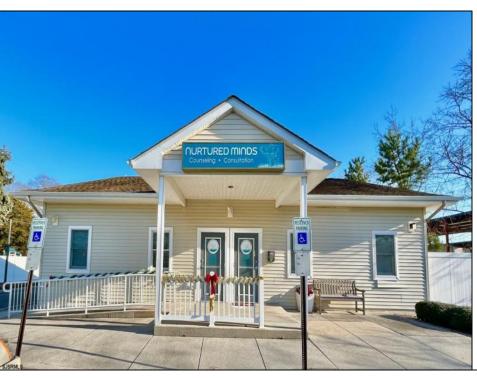

## **COMMENTS**

Looking for a prime location for your business or an investment? This property is located in a commercial area of Cape May Court House with high exposure on Route 9. It is suitable for a variety of commercial uses and there are four units with rental income (one unit to be vacated soon). The building is over 7,000 square feet with more than adequate parking spaces. The building is located on 1.28 acres with easy access to the Garden State Parkway. Note: Photos only represent two of the units.