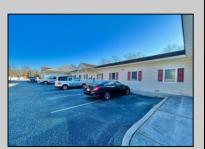

## **COMMENTS**

Looking for a prime location for your business or an investment? This property is located in a commercial area of Cape May Court House with high exposure on Route 9. It is suitable for a variety of commercial uses and there are four units with rental income (one unit to be vacated soon). The building is over 7,000 square feet with more than adequate parking spaces. The building is located on 1.28 acres with easy access to the Garden State Parkway. Note: Photos only represent two of the units.

| PR | OPER1 | Y DE | ΓΔΙΙ S |
|----|-------|------|--------|

| Exterior | OutsideFeatures       | ParkingGarage     | InteriorFeatures  |
|----------|-----------------------|-------------------|-------------------|
| Vinyl    | Security Light/System | 11 or More Spaces | Handicap Features |