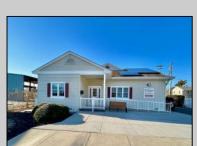

## **COMMENTS**

Looking for a prime location for your business or an investment? This property is located in a commercial area of Cape May Court House with high exposure on Route 9. It is suitable for a variety of commercial uses and there are four units with rental income (one unit to be vacated soon). The building is over 7,000 square feet with more than adequate parking spaces. The building is located on 1.28 acres with easy access to the Garden State Parkway. Note: Photos only represent two of the units.

| PR | OPER1 | Y DE | ΓΔΙΙ S |
|----|-------|------|--------|

| Exterior | OutsideFeatures       | ParkingGarage     | InteriorFeatures  |
|----------|-----------------------|-------------------|-------------------|
| Vinyl    | Security Light/System | 11 or More Spaces | Handicap Features |