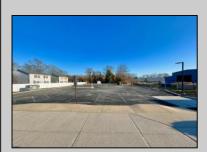

## **COMMENTS**

Looking for a prime location for your business or an investment? This property is located in a commercial area of Cape May Court House with high exposure on Route 9. It is suitable for a variety of commercial uses and there are four units with rental income (one unit to be vacated soon). The building is over 7,000 square feet with more than adequate parking spaces. The building is located on 1.28 acres with easy access to the Garden State Parkway. Note: Photos only represent two of the units.

| PROPERTY DETAILS |                       |                   |                   |
|------------------|-----------------------|-------------------|-------------------|
| Exterior         | OutsideFeatures       | ParkingGarage     | InteriorFeatures  |
| Vinyl            | Security Light/System | 11 or More Spaces | Handicap Features |