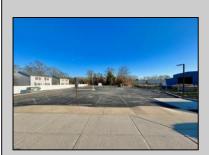

## **COMMENTS**

Looking for a prime location for your business or an investment? This property is located in a commercial area of Cape May Court House with high exposure on Route 9. It is suitable for a variety of commercial uses and there are four units with rental income (one unit to be vacated soon). The building is over 7,000 square feet with more than adequate parking spaces. The building is located on 1.28 acres with easy access to the Garden State Parkway. Note: Photos only represent two of the units.

| PROPERTY DETAILS |                       |                   |                   |
|------------------|-----------------------|-------------------|-------------------|
| Exterior         | OutsideFeatures       | ParkingGarage     | InteriorFeatures  |
| Vinyl            | Security Light/System | 11 or More Spaces | Handicap Features |