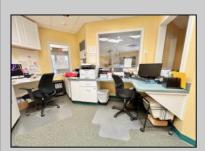

## **COMMENTS**

Looking for a prime location for your business or an investment? This property is located in a commercial area of Cape May Court House with high exposure on Route 9. It is suitable for a variety of commercial uses and there are four units with rental income (one unit to be vacated soon). The building is over 7,000 square feet with more than adequate parking spaces. The building is located on 1.28 acres with easy access to the Garden State Parkway. Note: Photos only represent two of the units.