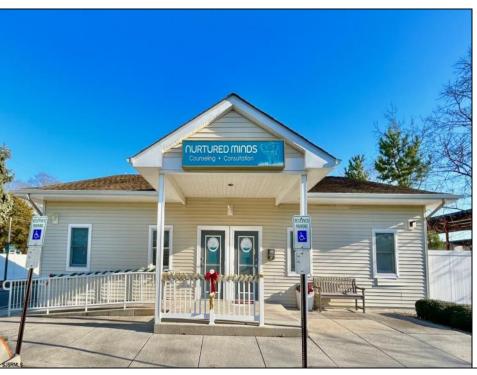

## **COMMENTS**

Looking for a prime location for your business or an investment? This property is located in a commercial area of Cape May Court House with high exposure on Route 9. It is suitable for a variety of commercial uses and there are four units with rental income (one unit to be vacated soon). The building is over 7,000 square feet with more than adequate parking spaces. The building is located on 1.28 acres with easy access to the Garden State Parkway. Note: Photos only represent two of the units.