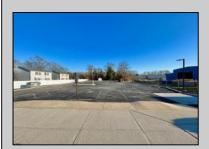

## **COMMENTS**

Looking for a prime location for your business or an investment? This property is located in a commercial area of Cape May Court House with high exposure on Route 9. It is suitable for a variety of commercial uses and there are four units with rental income (one unit to be vacated soon). The building is over 7,000 square feet with more than adequate parking spaces. The building is located on 1.28 acres with easy access to the Garden State Parkway. Note: Photos only represent two of the units.

| PROPERTY DETAILS |                       |                   |                   |
|------------------|-----------------------|-------------------|-------------------|
| Exterior         | OutsideFeatures       | ParkingGarage     | InteriorFeatures  |
| Vinyl            | Security Light/System | 11 or More Spaces | Handicap Features |