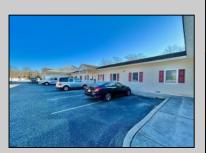

## COMMENTS

Looking for a prime location for your business or an investment? This property is located in a commercial area of Cape May Court House with high exposure on Route 9. It is suitable for a variety of commercial uses and there are four units with rental income (one unit to be vacated soon). The building is over 7,000 square feet with more than adequate parking spaces. The building is located on 1.28 acres with easy access to the Garden State Parkway. Note: Photos only represent two of the units.