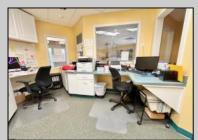

## COMMENTS

Looking for a prime location for your business or an investment? This property is located in a commercial area of Cape May Court House with high exposure on Route 9. It is suitable for a variety of commercial uses and there are four units with rental income (one unit to be vacated soon). The building is over 7,000 square feet with more than adequate parking spaces. The building is located on 1.28 acres with easy access to the Garden State Parkway. Note: Photos only represent two of the units.