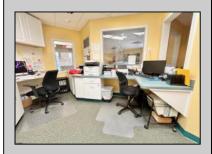

## **COMMENTS**

Looking for a prime location for your business or an investment? This property is located in a commercial area of Cape May Court House with high exposure on Route 9. It is suitable for a variety of commercial uses and there are four units with rental income (one unit to be vacated soon). The building is over 7,000 square feet with more than adequate parking spaces. The building is located on 1.28 acres with easy access to the Garden State Parkway. Note: Photos only represent two of the units.