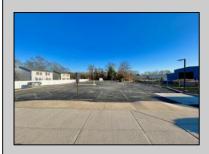

## **COMMENTS**

Looking for a prime location for your business or an investment? This property is located in a commercial area of Cape May Court House with high exposure on Route 9. It is suitable for a variety of commercial uses and there are four units with rental income (one unit to be vacated soon). The building is over 7,000 square feet with more than adequate parking spaces. The building is located on 1.28 acres with easy access to the Garden State Parkway. Note: Photos only represent two of the units.

| PROPERTY | DFTAIL | S |
|----------|--------|---|

| Exterior | OutsideFeatures       | ParkingGarage     | InteriorFeatures  |
|----------|-----------------------|-------------------|-------------------|
| Vinyl    | Security Light/System | 11 or More Spaces | Handicap Features |