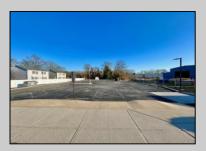

## **COMMENTS**

Looking for a prime location for your business or an investment? This property is located in a commercial area of Cape May Court House with high exposure on Route 9. It is suitable for a variety of commercial uses and there are four units with rental income (one unit to be vacated soon). The building is over 7,000 square feet with more than adequate parking spaces. The building is located on 1.28 acres with easy access to the Garden State Parkway. Note: Photos only represent two of the units.

| PROPERTY DETAILS |                       |                   |                   |
|------------------|-----------------------|-------------------|-------------------|
| Exterior         | OutsideFeatures       | ParkingGarage     | InteriorFeatures  |
| Vinyl            | Security Light/System | 11 or More Spaces | Handicap Features |