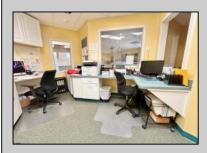

## **COMMENTS**

Looking for a prime location for your business or an investment? This property is located in a commercial area of Cape May Court House with high exposure on Route 9. It is suitable for a variety of commercial uses and there are four units with rental income (one unit to be vacated soon). The building is over 7,000 square feet with more than adequate parking spaces. The building is located on 1.28 acres with easy access to the Garden State Parkway. Note: Photos only represent two of the units.