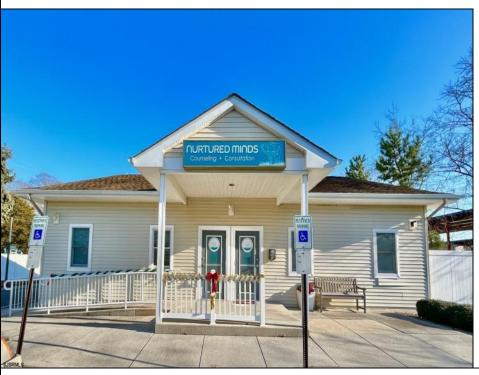

## **COMMENTS**

Looking for a prime location for your business or an investment? This property is located in a commercial area of Cape May Court House with high exposure on Route 9. It is suitable for a variety of commercial uses and there are four units with rental income (one unit to be vacated soon). The building is over 7,000 square feet with more than adequate parking spaces. The building is located on 1.28 acres with easy access to the Garden State Parkway. Note: Photos only represent two of the units.