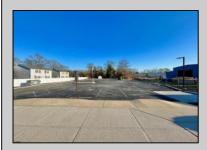

## **COMMENTS**

Looking for a prime location for your business or an investment? This property is located in a commercial area of Cape May Court House with high exposure on Route 9. It is suitable for a variety of commercial uses and there are four units with rental income (one unit to be vacated soon). The building is over 7,000 square feet with more than adequate parking spaces. The building is located on 1.28 acres with easy access to the Garden State Parkway. Note: Photos only represent two of the units.

| PROPERTY DETAILS |                       |                   |                   |
|------------------|-----------------------|-------------------|-------------------|
| Exterior         | OutsideFeatures       | ParkingGarage     | InteriorFeatures  |
| Vinyl            | Security Light/System | 11 or More Spaces | Handicap Features |