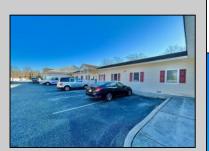

## **COMMENTS**

Looking for a prime location for your business or an investment? This property is located in a commercial area of Cape May Court House with high exposure on Route 9. It is suitable for a variety of commercial uses and there are four units with rental income (one unit to be vacated soon). The building is over 7,000 square feet with more than adequate parking spaces. The building is located on 1.28 acres with easy access to the Garden State Parkway. Note: Photos only represent two of the units.