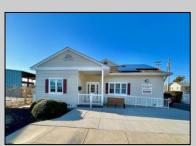

## **COMMENTS**

Looking for a prime location for your business or an investment? This property is located in a commercial area of Cape May Court House with high exposure on Route 9. It is suitable for a variety of commercial uses and there are four units with rental income (one unit to be vacated soon). The building is over 7,000 square feet with more than adequate parking spaces. The building is located on 1.28 acres with easy access to the Garden State Parkway. Note: Photos only represent two of the units.