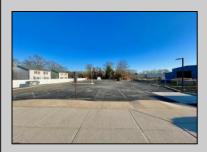

## **COMMENTS**

Looking for a prime location for your business or an investment? This property is located in a commercial area of Cape May Court House with high exposure on Route 9. It is suitable for a variety of commercial uses and there are four units with rental income (one unit to be vacated soon). The building is over 7,000 square feet with more than adequate parking spaces. The building is located on 1.28 acres with easy access to the Garden State Parkway. Note: Photos only represent two of the units.