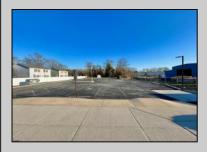

## **COMMENTS**

Looking for a prime location for your business or an investment? This property is located in a commercial area of Cape May Court House with high exposure on Route 9. It is suitable for a variety of commercial uses and there are four units with rental income (one unit to be vacated soon). The building is over 7,000 square feet with more than adequate parking spaces. The building is located on 1.28 acres with easy access to the Garden State Parkway. Note: Photos only represent two of the units.

| FROFERTI DETAILS |                       |                   |                   |
|------------------|-----------------------|-------------------|-------------------|
| Exterior         | OutsideFeatures       | ParkingGarage     | InteriorFeatures  |
| Vinyl            | Security Light/System | 11 or More Spaces | Handicap Features |