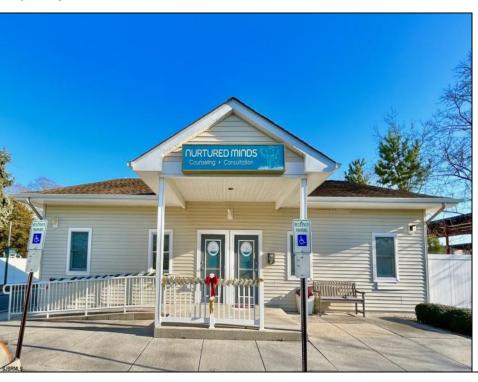

## **COMMENTS**

Looking for a prime location for your business or an investment? This property is located in a commercial area of Cape May Court House with high exposure on Route 9. It is suitable for a variety of commercial uses and there are four units with rental income (one unit to be vacated soon). The building is over 7,000 square feet with more than adequate parking spaces. The building is located on 1.28 acres with easy access to the Garden State Parkway. Note: Photos only represent two of the units.