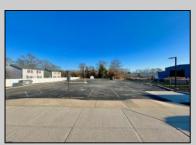

## **COMMENTS**

Looking for a prime location for your business or an investment? This property is located in a commercial area of Cape May Court House with high exposure on Route 9. It is suitable for a variety of commercial uses and there are four units with rental income (one unit to be vacated soon). The building is over 7,000 square feet with more than adequate parking spaces. The building is located on 1.28 acres with easy access to the Garden State Parkway. Note: Photos only represent two of the units.