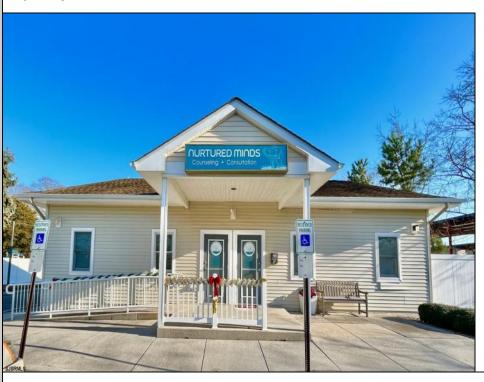

## **COMMENTS**

Looking for a prime location for your business or an investment? This property is located in a commercial area of Cape May Court House with high exposure on Route 9. It is suitable for a variety of commercial uses and there are four units with rental income (one unit to be vacated soon). The building is over 7,000 square feet with more than adequate parking spaces. The building is located on 1.28 acres with easy access to the Garden State Parkway. Note: Photos only represent two of the units.