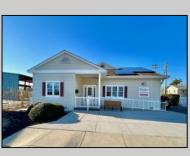

## **COMMENTS**

Looking for a prime location for your business or an investment? This property is located in a commercial area of Cape May Court House with high exposure on Route 9. It is suitable for a variety of commercial uses and there are four units with rental income (one unit to be vacated soon). The building is over 7,000 square feet with more than adequate parking spaces. The building is located on 1.28 acres with easy access to the Garden State Parkway. Note: Photos only represent two of the units.