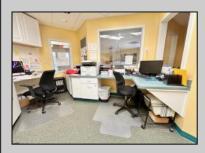

## **COMMENTS**

Looking for a prime location for your business or an investment? This property is located in a commercial area of Cape May Court House with high exposure on Route 9. It is suitable for a variety of commercial uses and there are four units with rental income (one unit to be vacated soon). The building is over 7,000 square feet with more than adequate parking spaces. The building is located on 1.28 acres with easy access to the Garden State Parkway. Note: Photos only represent two of the units.