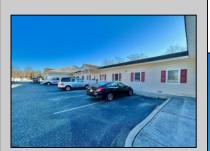

## **COMMENTS**

Looking for a prime location for your business or an investment? This property is located in a commercial area of Cape May Court House with high exposure on Route 9. It is suitable for a variety of commercial uses and there are four units with rental income (one unit to be vacated soon). The building is over 7,000 square feet with more than adequate parking spaces. The building is located on 1.28 acres with easy access to the Garden State Parkway. Note: Photos only represent two of the units.