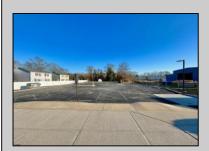

## **COMMENTS**

Looking for a prime location for your business or an investment? This property is located in a commercial area of Cape May Court House with high exposure on Route 9. It is suitable for a variety of commercial uses and there are four units with rental income (one unit to be vacated soon). The building is over 7,000 square feet with more than adequate parking spaces. The building is located on 1.28 acres with easy access to the Garden State Parkway. Note: Photos only represent two of the units.

| PROPERTY DETAILS |                       |                   |                   |
|------------------|-----------------------|-------------------|-------------------|
| Exterior         | OutsideFeatures       | ParkingGarage     | InteriorFeatures  |
| Vinyl            | Security Light/System | 11 or More Spaces | Handicap Features |