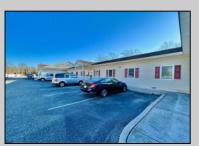

## COMMENTS

Looking for a prime location for your business or an investment? This property is located in a commercial area of Cape May Court House with high exposure on Route 9. It is suitable for a variety of commercial uses and there are four units with rental income (one unit to be vacated soon). The building is over 7,000 square feet with more than adequate parking spaces. The building is located on 1.28 acres with easy access to the Garden State Parkway. Note: Photos only represent two of the units.