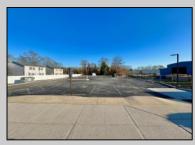

## COMMENTS

Looking for a prime location for your business or an investment? This property is located in a commercial area of Cape May Court House with high exposure on Route 9. It is suitable for a variety of commercial uses and there are four units with rental income (one unit to be vacated soon). The building is over 7,000 square feet with more than adequate parking spaces. The building is located on 1.28 acres with easy access to the Garden State Parkway. Note: Photos only represent two of the units.