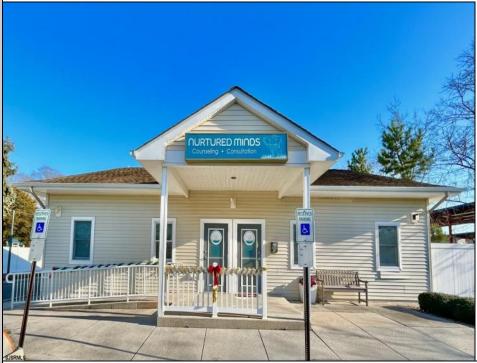

## COMMENTS

Looking for a prime location for your business or an investment? This property is located in a commercial area of Cape May Court House with high exposure on Route 9. It is suitable for a variety of commercial uses and there are four units with rental income (one unit to be vacated soon). The building is over 7,000 square feet with more than adequate parking spaces. The building is located on 1.28 acres with easy access to the Garden State Parkway. Note: Photos only represent two of the units.