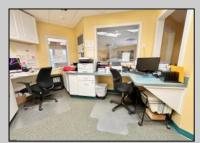

## COMMENTS

Looking for a prime location for your business or an investment? This property is located in a commercial area of Cape May Court House with high exposure on Route 9. It is suitable for a variety of commercial uses and there are four units with rental income (one unit to be vacated soon). The building is over 7,000 square feet with more than adequate parking spaces. The building is located on 1.28 acres with easy access to the Garden State Parkway. Note: Photos only represent two of the units.