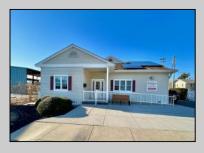

## COMMENTS

Looking for a prime location for your business or an investment? This property is located in a commercial area of Cape May Court House with high exposure on Route 9. It is suitable for a variety of commercial uses and there are four units with rental income (one unit to be vacated soon). The building is over 7,000 square feet with more than adequate parking spaces. The building is located on 1.28 acres with easy access to the Garden State Parkway. Note: Photos only represent two of the units.