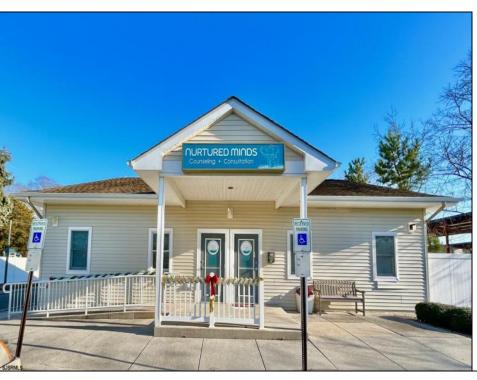

## **COMMENTS**

Looking for a prime location for your business or an investment? This property is located in a commercial area of Cape May Court House with high exposure on Route 9. It is suitable for a variety of commercial uses and there are four units with rental income (one unit to be vacated soon). The building is over 7,000 square feet with more than adequate parking spaces. The building is located on 1.28 acres with easy access to the Garden State Parkway. Note: Photos only represent two of the units.