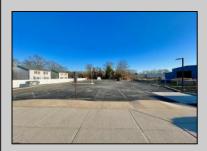

## **COMMENTS**

Looking for a prime location for your business or an investment? This property is located in a commercial area of Cape May Court House with high exposure on Route 9. It is suitable for a variety of commercial uses and there are four units with rental income (one unit to be vacated soon). The building is over 7,000 square feet with more than adequate parking spaces. The building is located on 1.28 acres with easy access to the Garden State Parkway. Note: Photos only represent two of the units.

| PROPERTY DETAILS |                       |                   |                   |
|------------------|-----------------------|-------------------|-------------------|
| Exterior         | OutsideFeatures       | ParkingGarage     | InteriorFeatures  |
| Vinyl            | Security Light/System | 11 or More Spaces | Handicap Features |