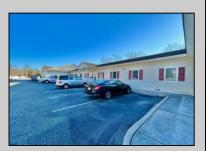

## **COMMENTS**

Looking for a prime location for your business or an investment? This property is located in a commercial area of Cape May Court House with high exposure on Route 9. It is suitable for a variety of commercial uses and there are four units with rental income (one unit to be vacated soon). The building is over 7,000 square feet with more than adequate parking spaces. The building is located on 1.28 acres with easy access to the Garden State Parkway. Note: Photos only represent two of the units.