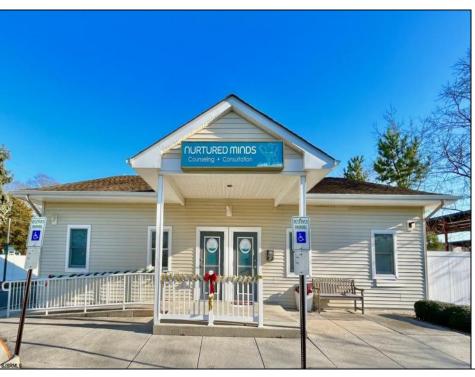

## **COMMENTS**

Looking for a prime location for your business or an investment? This property is located in a commercial area of Cape May Court House with high exposure on Route 9. It is suitable for a variety of commercial uses and there are four units with rental income (one unit to be vacated soon). The building is over 7,000 square feet with more than adequate parking spaces. The building is located on 1.28 acres with easy access to the Garden State Parkway. Note: Photos only represent two of the units.