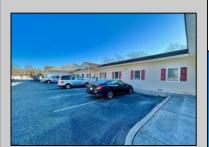

## **COMMENTS**

Looking for a prime location for your business or an investment? This property is located in a commercial area of Cape May Court House with high exposure on Route 9. It is suitable for a variety of commercial uses and there are four units with rental income (one unit to be vacated soon). The building is over 7,000 square feet with more than adequate parking spaces. The building is located on 1.28 acres with easy access to the Garden State Parkway. Note: Photos only represent two of the units.

| PROPERTY DETAILS |                       |                   |                   |
|------------------|-----------------------|-------------------|-------------------|
| Exterior         | OutsideFeatures       | ParkingGarage     | InteriorFeatures  |
| Vinyl            | Security Light/System | 11 or More Spaces | Handicap Features |