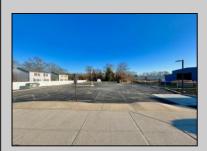

## **COMMENTS**

Looking for a prime location for your business or an investment? This property is located in a commercial area of Cape May Court House with high exposure on Route 9. It is suitable for a variety of commercial uses and there are four units with rental income (one unit to be vacated soon). The building is over 7,000 square feet with more than adequate parking spaces. The building is located on 1.28 acres with easy access to the Garden State Parkway. Note: Photos only represent two of the units.

| PROPERTY DETAILS |                       |                   |                   |
|------------------|-----------------------|-------------------|-------------------|
| Exterior         | OutsideFeatures       | ParkingGarage     | InteriorFeatures  |
| Vinyl            | Security Light/System | 11 or More Spaces | Handicap Features |