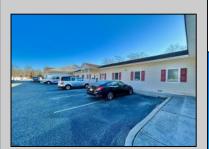

## **COMMENTS**

Looking for a prime location for your business or an investment? This property is located in a commercial area of Cape May Court House with high exposure on Route 9. It is suitable for a variety of commercial uses and there are four units with rental income (one unit to be vacated soon). The building is over 7,000 square feet with more than adequate parking spaces. The building is located on 1.28 acres with easy access to the Garden State Parkway. Note: Photos only represent two of the units.