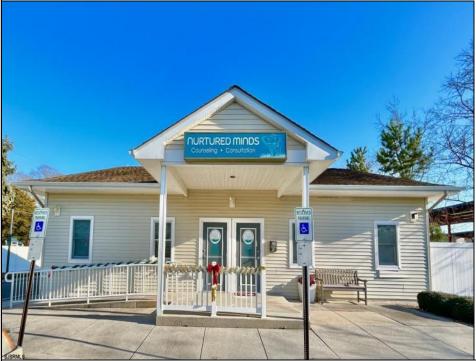

## COMMENTS

Looking for a prime location for your business or an investment? This property is located in a commercial area of Cape May Court House with high exposure on Route 9. It is suitable for a variety of commercial uses and there are four units with rental income (one unit to be vacated soon). The building is over 7,000 square feet with more than adequate parking spaces. The building is located on 1.28 acres with easy access to the Garden State Parkway. Note: Photos only represent two of the units.