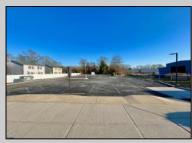

## COMMENTS

Looking for a prime location for your business or an investment? This property is located in a commercial area of Cape May Court House with high exposure on Route 9. It is suitable for a variety of commercial uses and there are four units with rental income (one unit to be vacated soon). The building is over 7,000 square feet with more than adequate parking spaces. The building is located on 1.28 acres with easy access to the Garden State Parkway. Note: Photos only represent two of the units.