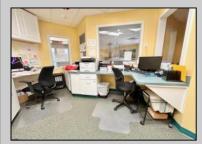

## COMMENTS

Looking for a prime location for your business or an investment? This property is located in a commercial area of Cape May Court House with high exposure on Route 9. It is suitable for a variety of commercial uses and there are four units with rental income (one unit to be vacated soon). The building is over 7,000 square feet with more than adequate parking spaces. The building is located on 1.28 acres with easy access to the Garden State Parkway. Note: Photos only represent two of the units.