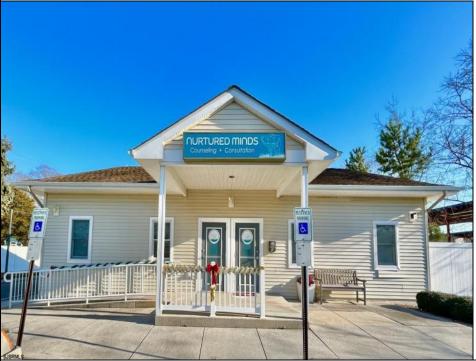

## COMMENTS

Looking for a prime location for your business or an investment? This property is located in a commercial area of Cape May Court House with high exposure on Route 9. It is suitable for a variety of commercial uses and there are four units with rental income (one unit to be vacated soon). The building is over 7,000 square feet with more than adequate parking spaces. The building is located on 1.28 acres with easy access to the Garden State Parkway. Note: Photos only represent two of the units.