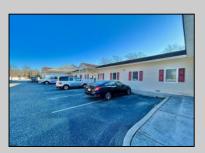

## COMMENTS

Looking for a prime location for your business or an investment? This property is located in a commercial area of Cape May Court House with high exposure on Route 9. It is suitable for a variety of commercial uses and there are four units with rental income (one unit to be vacated soon). The building is over 7,000 square feet with more than adequate parking spaces. The building is located on 1.28 acres with easy access to the Garden State Parkway. Note: Photos only represent two of the units.