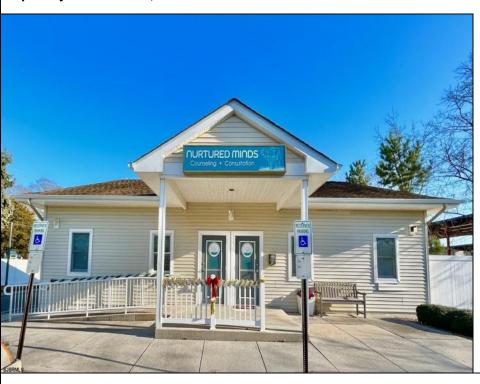

## **COMMENTS**

Looking for a prime location for your business or an investment? This property is located in a commercial area of Cape May Court House with high exposure on Route 9. It is suitable for a variety of commercial uses and there are four units with rental income (one unit to be vacated soon). The building is over 7,000 square feet with more than adequate parking spaces. The building is located on 1.28 acres with easy access to the Garden State Parkway. Note: Photos only represent two of the units.