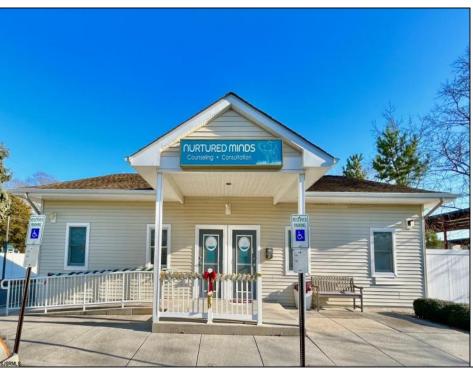

## **COMMENTS**

Looking for a prime location for your business or an investment? This property is located in a commercial area of Cape May Court House with high exposure on Route 9. It is suitable for a variety of commercial uses and there are four units with rental income (one unit to be vacated soon). The building is over 7,000 square feet with more than adequate parking spaces. The building is located on 1.28 acres with easy access to the Garden State Parkway. Note: Photos only represent two of the units.