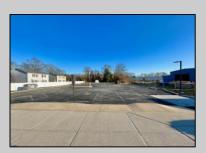

## **COMMENTS**

Looking for a prime location for your business or an investment? This property is located in a commercial area of Cape May Court House with high exposure on Route 9. It is suitable for a variety of commercial uses and there are four units with rental income (one unit to be vacated soon). The building is over 7,000 square feet with more than adequate parking spaces. The building is located on 1.28 acres with easy access to the Garden State Parkway. Note: Photos only represent two of the units.

| PROPERTY DETAILS |                       |                   |                   |
|------------------|-----------------------|-------------------|-------------------|
| Exterior         | OutsideFeatures       | ParkingGarage     | InteriorFeatures  |
| Vinyl            | Security Light/System | 11 or More Spaces | Handicap Features |
| Basement         | Heating               | Cooling           | HotWater          |
| Slab             | Gas-Natural           | Central           | Gas               |