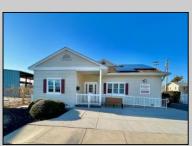

## **COMMENTS**

Looking for a prime location for your business or an investment? This property is located in a commercial area of Cape May Court House with high exposure on Route 9. It is suitable for a variety of commercial uses and there are four units with rental income (one unit to be vacated soon). The building is over 7,000 square feet with more than adequate parking spaces. The building is located on 1.28 acres with easy access to the Garden State Parkway. Note: Photos only represent two of the units.

| PROPERTY DETAILS |                       |                   |                   |
|------------------|-----------------------|-------------------|-------------------|
| Exterior         | OutsideFeatures       | ParkingGarage     | InteriorFeatures  |
| Vinyl            | Security Light/System | 11 or More Spaces | Handicap Features |
| Basement         | Heating               | Cooling           | HotWater          |
| Slab             | Gas-Natural           | Central           | Gas               |