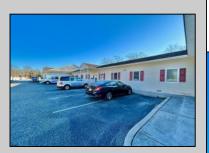

## **COMMENTS**

Looking for a prime location for your business or an investment? This property is located in a commercial area of Cape May Court House with high exposure on Route 9. It is suitable for a variety of commercial uses and there are four units with rental income (one unit to be vacated soon). The building is over 7,000 square feet with more than adequate parking spaces. The building is located on 1.28 acres with easy access to the Garden State Parkway. Note: Photos only represent two of the units.

| PROPERTY DETAILS |                       |                   |                   |
|------------------|-----------------------|-------------------|-------------------|
| Exterior         | OutsideFeatures       | ParkingGarage     | InteriorFeatures  |
| Vinyl            | Security Light/System | 11 or More Spaces | Handicap Features |
| Basement         | Heating               | Cooling           | HotWater          |
| Slab             | Gas-Natural           | Central           | Gas               |