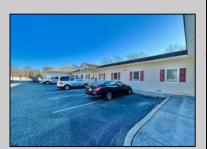

## **COMMENTS**

Looking for a prime location for your business or an investment? This property is located in a commercial area of Cape May Court House with high exposure on Route 9. It is suitable for a variety of commercial uses and there are four units with rental income (one unit to be vacated soon). The building is over 7,000 square feet with more than adequate parking spaces. The building is located on 1.28 acres with easy access to the Garden State Parkway. Note: Photos only represent two of the units.