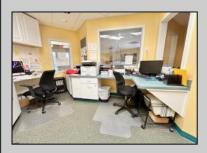

## **COMMENTS**

Looking for a prime location for your business or an investment? This property is located in a commercial area of Cape May Court House with high exposure on Route 9. It is suitable for a variety of commercial uses and there are four units with rental income (one unit to be vacated soon). The building is over 7,000 square feet with more than adequate parking spaces. The building is located on 1.28 acres with easy access to the Garden State Parkway. Note: Photos only represent two of the units.