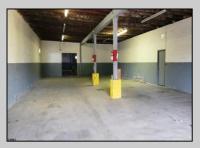

## **COMMENTS**

Woodbine Industrial Location Multiple Addresses, Woodbine, NJ Attention investors and business owners! Discover an incredible opportunity at the Woodbine Industrial Park. This expansive property offers a total of 46,263 square feet across four buildings, providing ample space for a variety of businesses. Located in the Industrial District, with the convenience of being close to Woodbine Airport, this property is set in a prime location. The premises include a 30,600 square foot building with a 16-foot clearance, making it suitable for a wide range of warehouse operations. Three additional buildings of 7,707, 3,600, and 4,356 square feet offer versatile spaces for various uses. The property is also equipped with a loading dock, ensuring efficient logistics. Spanning across 4.33 acres, the property is zoned for DLIM and has utilities in place, including AC Electric (480v, 3-Phase 1,200 Amp), water from Woodbine MUA, and septic system. With a fenced perimeter, your privacy and security are ensured. Don't miss this incredible investment opportunity. Explore the potential of the Woodbine Industrial Location and take advantage of its strategic location and versatile buildings. Schedule your viewing today!

**PROPERTY DETAILS** 

Exterior OutsideFeatures ParkingGarage InteriorFeatures
Block See Remarks Other (See Remarks) Other (See Remarks)
Three Phase Electric

Water Sewer
Public Septic
Ask for Zachary French
Berger Realty Inc
3160 Asbury Avenue, Ocean City
Call: 609-399-0076
Email to: zcf@bergerrealty.com