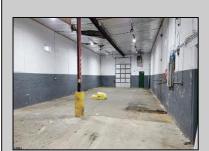

## **COMMENTS**

Woodbine Industrial Location Multiple Addresses, Woodbine, NJ Attention investors and business owners! Discover an incredible opportunity at the Woodbine Industrial Park. This expansive property offers a total of 46,263 square feet across four buildings, providing ample space for a variety of businesses. Located in the Industrial District, with the convenience of being close to Woodbine Airport, this property is set in a prime location. The premises include a 30,600 square foot building with a 16-foot clearance, making it suitable for a wide range of warehouse operations. Three additional buildings of 7,707, 3,600, and 4,356 square feet offer versatile spaces for various uses. The property is also equipped with a loading dock, ensuring efficient logistics. Spanning across 4.33 acres, the property is zoned for DLIM and has utilities in place, including AC Electric (480v, 3-Phase 1,200 Amp), water from Woodbine MUA, and septic system. With a fenced perimeter, your privacy and security are ensured. Don't miss this incredible investment opportunity. Explore the potential of the Woodbine Industrial Location and take advantage of its strategic location and versatile buildings. Schedule your viewing today!