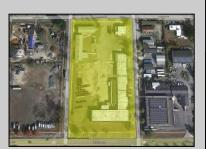

## **COMMENTS**

Woodbine Industrial Location Multiple Addresses, Woodbine, NJ Attention investors and business owners! Discover an incredible opportunity at the Woodbine Industrial Park. This expansive property offers a total of 46,263 square feet across four buildings, providing ample space for a variety of businesses. Located in the Industrial District, with the convenience of being close to Woodbine Airport, this property is set in a prime location. The premises include a 30,600 square foot building with a 16-foot clearance, making it suitable for a wide range of warehouse operations. Three additional buildings of 7,707, 3,600, and 4,356 square feet offer versatile spaces for various uses. The property is also equipped with a loading dock, ensuring efficient logistics. Spanning across 4.33 acres, the property is zoned for DLIM and has utilities in place, including AC Electric (480v, 3-Phase 1,200 Amp), water from Woodbine MUA, and septic system. With a fenced perimeter, your privacy and security are ensured. Don't miss this incredible investment opportunity. Explore the potential of the Woodbine Industrial Location and take advantage of its strategic location and versatile buildings. Schedule your viewing today!