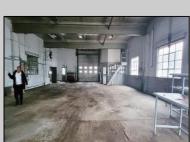

## **COMMENTS**

Woodbine Industrial Location Multiple Addresses, Woodbine, NJ Attention investors and business owners! Discover an incredible opportunity at the Woodbine Industrial Park. This expansive property offers a total of 46,263 square feet across four buildings, providing ample space for a variety of businesses. Located in the Industrial District, with the convenience of being close to Woodbine Airport, this property is set in a prime location. The premises include a 30,600 square foot building with a 16-foot clearance, making it suitable for a wide range of warehouse operations. Three additional buildings of 7,707, 3,600, and 4,356 square feet offer versatile spaces for various uses. The property is also equipped with a loading dock, ensuring efficient logistics. Spanning across 4.33 acres, the property is zoned for DLIM and has utilities in place, including AC Electric (480v, 3-Phase 1,200 Amp), water from Woodbine MUA, and septic system. With a fenced perimeter, your privacy and security are ensured. Don't miss this incredible investment opportunity. Explore the potential of the Woodbine Industrial Location and take advantage of its strategic location and versatile buildings. Schedule your viewing today!