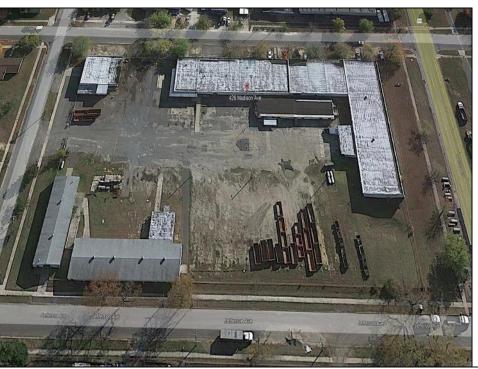

## **COMMENTS**

Woodbine Industrial Location Multiple Addresses, Woodbine, NJ Attention investors and business owners! Discover an incredible opportunity at the Woodbine Industrial Park. This expansive property offers a total of 46,263 square feet across four buildings, providing ample space for a variety of businesses. Located in the Industrial District, with the convenience of being close to Woodbine Airport, this property is set in a prime location. The premises include a 30,600 square foot building with a 16-foot clearance, making it suitable for a wide range of warehouse operations. Three additional buildings of 7,707, 3,600, and 4,356 square feet offer versatile spaces for various uses. The property is also equipped with a loading dock, ensuring efficient logistics. Spanning across 4.33 acres, the property is zoned for DLIM and has utilities in place, including AC Electric (480v, 3-Phase 1,200 Amp), water from Woodbine MUA, and septic system. With a fenced perimeter, your privacy and security are ensured. Don't miss this incredible investment opportunity. Explore the potential of the Woodbine Industrial Location and take advantage of its strategic location and versatile buildings. Schedule your viewing today!