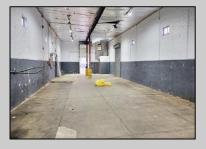

## **COMMENTS**

Woodbine Industrial Location Multiple Addresses, Woodbine, NJ Attention investors and business owners! Discover an incredible opportunity at the Woodbine Industrial Park. This expansive property offers a total of 46,263 square feet across four buildings, providing ample space for a variety of businesses. Located in the Industrial District, with the convenience of being close to Woodbine Airport, this property is set in a prime location. The premises include a 30,600 square foot building with a 16-foot clearance, making it suitable for a wide range of warehouse operations. Three additional buildings of 7,707, 3,600, and 4,356 square feet offer versatile spaces for various uses. The property is also equipped with a loading dock, ensuring efficient logistics. Spanning across 4.33 acres, the property is zoned for DLIM and has utilities in place, including AC Electric (480v, 3-Phase 1,200 Amp), water from Woodbine MUA, and septic system. With a fenced perimeter, your privacy and security are ensured. Don't miss this incredible investment opportunity. Explore the potential of the Woodbine Industrial Location and take advantage of its strategic location and versatile buildings. Schedule your viewing today!