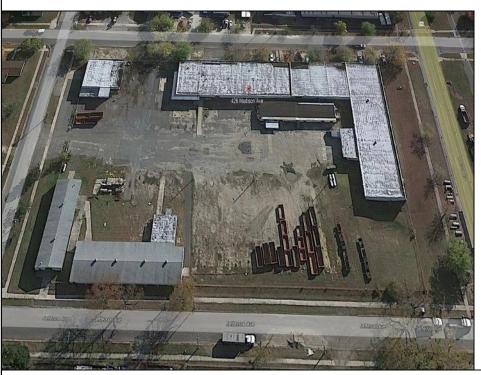

## **COMMENTS**

Woodbine Industrial Location Multiple Addresses, Woodbine, NJ Attention investors and business owners! Discover an incredible opportunity at the Woodbine Industrial Park. This expansive property offers a total of 46,263 square feet across four buildings, providing ample space for a variety of businesses. Located in the Industrial District, with the convenience of being close to Woodbine Airport, this property is set in a prime location. The premises include a 30,600 square foot building with a 16-foot clearance, making it suitable for a wide range of warehouse operations. Three additional buildings of 7,707, 3,600, and 4,356 square feet offer versatile spaces for various uses. The property is also equipped with a loading dock, ensuring efficient logistics. Spanning across 4.33 acres, the property is zoned for DLIM and has utilities in place, including AC Electric (480v, 3-Phase 1,200 Amp), water from Woodbine MUA, and septic system. With a fenced perimeter, your privacy and security are ensured. Don't miss this incredible investment opportunity. Explore the potential of the Woodbine Industrial Location and take advantage of its strategic location and versatile buildings. Schedule your viewing today!