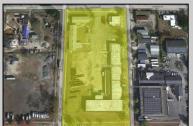

## **COMMENTS**

Woodbine Industrial Location Multiple Addresses, Woodbine, NJ Attention investors and business owners! Discover an incredible opportunity at the Woodbine Industrial Park. This expansive property offers a total of 46,263 square feet across four buildings, providing ample space for a variety of businesses. Located in the Industrial District, with the convenience of being close to Woodbine Airport, this property is set in a prime location. The premises include a 30,600 square foot building with a 16-foot clearance, making it suitable for a wide range of warehouse operations. Three additional buildings of 7,707, 3,600, and 4,356 square feet offer versatile spaces for various uses. The property is also equipped with a loading dock, ensuring efficient logistics. Spanning across 4.33 acres, the property is zoned for DLIM and has utilities in place, including AC Electric (480v, 3-Phase 1,200 Amp), water from Woodbine MUA, and septic system. With a fenced perimeter, your privacy and security are ensured. Don't miss this incredible investment opportunity. Explore the potential of the Woodbine Industrial Location and take advantage of its strategic location and versatile buildings. Schedule your viewing today!