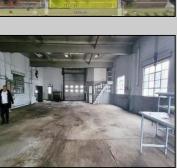

## **COMMENTS**

Woodbine Industrial Location Multiple Addresses, Woodbine, NJ Attention investors and business owners! Discover an incredible opportunity at the Woodbine Industrial Park. This expansive property offers a total of 46,263 square feet across four buildings, providing ample space for a variety of businesses. Located in the Industrial District, with the convenience of being close to Woodbine Airport, this property is set in a prime location. The premises include a 30,600 square foot building with a 16-foot clearance, making it suitable for a wide range of warehouse operations. Three additional buildings of 7,707, 3,600, and 4,356 square feet offer versatile spaces for various uses. The property is also equipped with a loading dock, ensuring efficient logistics. Spanning across 4.33 acres, the property is zoned for DLIM and has utilities in place, including AC Electric (480v, 3-Phase 1,200 Amp), water from Woodbine MUA, and septic system. With a fenced perimeter, your privacy and security are ensured. Don't miss this incredible investment opportunity. Explore the potential of the Woodbine Industrial Location and take advantage of its strategic location and versatile buildings. Schedule your viewing today!