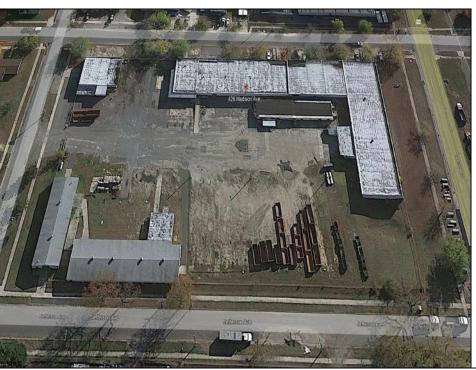

## **COMMENTS**

Woodbine Industrial Location Multiple Addresses, Woodbine, NJ Attention investors and business owners! Discover an incredible opportunity at the Woodbine Industrial Park. This expansive property offers a total of 46,263 square feet across four buildings, providing ample space for a variety of businesses. Located in the Industrial District, with the convenience of being close to Woodbine Airport, this property is set in a prime location. The premises include a 30,600 square foot building with a 16-foot clearance, making it suitable for a wide range of warehouse operations. Three additional buildings of 7,707, 3,600, and 4,356 square feet offer versatile spaces for various uses. The property is also equipped with a loading dock, ensuring efficient logistics. Spanning across 4.33 acres, the property is zoned for DLIM and has utilities in place, including AC Electric (480v, 3-Phase 1,200 Amp), water from Woodbine MUA, and septic system. With a fenced perimeter, your privacy and security are ensured. Don't miss this incredible investment opportunity. Explore the potential of the Woodbine Industrial Location and take advantage of its strategic location and versatile buildings. Schedule your viewing today!