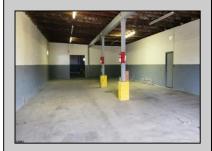

## **COMMENTS**

Woodbine Industrial Location Multiple Addresses, Woodbine, NJ Attention investors and business owners! Discover an incredible opportunity at the Woodbine Industrial Park. This expansive property offers a total of 46,263 square feet across four buildings, providing ample space for a variety of businesses. Located in the Industrial District, with the convenience of being close to Woodbine Airport, this property is set in a prime location. The premises include a 30,600 square foot building with a 16-foot clearance, making it suitable for a wide range of warehouse operations. Three additional buildings of 7,707, 3,600, and 4,356 square feet offer versatile spaces for various uses. The property is also equipped with a loading dock, ensuring efficient logistics. Spanning across 4.33 acres, the property is zoned for DLIM and has utilities in place, including AC Electric (480v, 3-Phase 1,200 Amp), water from Woodbine MUA, and septic system. With a fenced perimeter, your privacy and security are ensured. Don't miss this incredible investment opportunity. Explore the potential of the Woodbine Industrial Location and take advantage of its strategic location and versatile buildings. Schedule your viewing today!