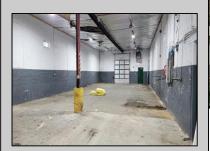

## **COMMENTS**

Woodbine Industrial Location Multiple Addresses, Woodbine, NJ Attention investors and business owners! Discover an incredible opportunity at the Woodbine Industrial Park. This expansive property offers a total of 46,263 square feet across four buildings, providing ample space for a variety of businesses. Located in the Industrial District, with the convenience of being close to Woodbine Airport, this property is set in a prime location. The premises include a 30,600 square foot building with a 16-foot clearance, making it suitable for a wide range of warehouse operations. Three additional buildings of 7,707, 3,600, and 4,356 square feet offer versatile spaces for various uses. The property is also equipped with a loading dock, ensuring efficient logistics. Spanning across 4.33 acres, the property is zoned for DLIM and has utilities in place, including AC Electric (480v, 3-Phase 1,200 Amp), water from Woodbine MUA, and septic system. With a fenced perimeter, your privacy and security are ensured. Don't miss this incredible investment opportunity. Explore the potential of the Woodbine Industrial Location and take advantage of its strategic location and versatile buildings. Schedule your viewing today!