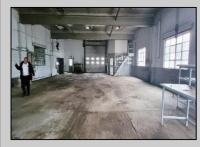

## COMMENTS

Woodbine Industrial Location Multiple Addresses, Woodbine, NJ Attention investors and business owners! Discover an incredible opportunity at the Woodbine Industrial Park. This expansive property offers a total of 46,263 square feet across four buildings, providing ample space for a variety of businesses. Located in the Industrial District, with the convenience of being close to Woodbine Airport, this property is set in a prime location. The premises include a 30,600 square foot building with a 16-foot clearance, making it suitable for a wide range of warehouse operations. Three additional buildings of 7,707, 3,600, and 4,356 square feet offer versatile spaces for various uses. The property is also equipped with a loading dock, ensuring efficient logistics. Spanning across 4.33 acres, the property is zoned for DLIM and has utilities in place, including AC Electric (480v, 3-Phase 1,200 Amp), water from Woodbine MUA, and septic system. With a fenced perimeter, your privacy and security are ensured. Don/'t miss this incredible investment opportunity. Explore the potential of the Woodbine Industrial Location and take advantage of its strategic location and versatile buildings. Schedule your viewing today!