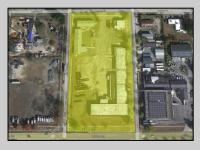

## COMMENTS

Woodbine Industrial Location Multiple Addresses, Woodbine, NJ Attention investors and business owners! Discover an incredible opportunity at the Woodbine Industrial Park. This expansive property offers a total of 46,263 square feet across four buildings, providing ample space for a variety of businesses. Located in the Industrial District, with the convenience of being close to Woodbine Airport, this property is set in a prime location. The premises include a 30,600 square foot building with a 16-foot clearance, making it suitable for a wide range of warehouse operations. Three additional buildings of 7,707, 3,600, and 4,356 square feet offer versatile spaces for various uses. The property is also equipped with a loading dock, ensuring efficient logistics. Spanning across 4.33 acres, the property is zoned for DLIM and has utilities in place, including AC Electric (480v, 3-Phase 1,200 Amp), water from Woodbine MUA, and septic system. With a fenced perimeter, your privacy and security are ensured. Don/'t miss this incredible investment opportunity. Explore the potential of the Woodbine Industrial Location and take advantage of its strategic location and versatile buildings. Schedule your viewing today!