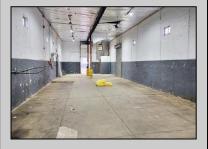

## COMMENTS

Woodbine Industrial Location Multiple Addresses, Woodbine, NJ Attention investors and business owners! Discover an incredible opportunity at the Woodbine Industrial Park. This expansive property offers a total of 46,263 square feet across four buildings, providing ample space for a variety of businesses. Located in the Industrial District, with the convenience of being close to Woodbine Airport, this property is set in a prime location. The premises include a 30,600 square foot building with a 16-foot clearance, making it suitable for a wide range of warehouse operations. Three additional buildings of 7,707, 3,600, and 4,356 square feet offer versatile spaces for various uses. The property is also equipped with a loading dock, ensuring efficient logistics. Spanning across 4.33 acres, the property is zoned for DLIM and has utilities in place, including AC Electric (480v, 3-Phase 1,200 Amp), water from Woodbine MUA, and septic system. With a fenced perimeter, your privacy and security are ensured. Don't miss this incredible investment opportunity. Explore the potential of the Woodbine Industrial Location and take advantage of its strategic location and versatile buildings. Schedule your viewing today!