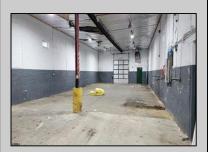

## COMMENTS

Woodbine Industrial Location Multiple Addresses, Woodbine, NJ Attention investors and business owners! Discover an incredible opportunity at the Woodbine Industrial Park. This expansive property offers a total of 46,263 square feet across four buildings, providing ample space for a variety of businesses. Located in the Industrial District, with the convenience of being close to Woodbine Airport, this property is set in a prime location. The premises include a 30,600 square foot building with a 16-foot clearance, making it suitable for a wide range of warehouse operations. Three additional buildings of 7,707, 3,600, and 4,356 square feet offer versatile spaces for various uses. The property is also equipped with a loading dock, ensuring efficient logistics. Spanning across 4.33 acres, the property is zoned for DLIM and has utilities in place, including AC Electric (480v, 3-Phase 1,200 Amp), water from Woodbine MUA, and septic system. With a fenced perimeter, your privacy and security are ensured. Don't miss this incredible investment opportunity. Explore the potential of the Woodbine Industrial Location and take advantage of its strategic location and versatile buildings. Schedule your viewing today!