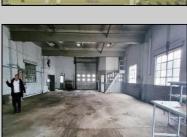

## COMMENTS

Woodbine Industrial Location Multiple Addresses, Woodbine, NJ Attention investors and business owners! Discover an incredible opportunity at the Woodbine Industrial Park. This expansive property offers a total of 46,263 square feet across four buildings, providing ample space for a variety of businesses. Located in the Industrial District, with the convenience of being close to Woodbine Airport, this property is set in a prime location. The premises include a 30,600 square foot building with a 16-foot clearance, making it suitable for a wide range of warehouse operations. Three additional buildings of 7,707, 3,600, and 4,356 square feet offer versatile spaces for various uses. The property is also equipped with a loading dock, ensuring efficient logistics. Spanning across 4.33 acres, the property is zoned for DLIM and has utilities in place, including AC Electric (480v, 3-Phase 1,200 Amp), water from Woodbine MUA, and septic system. With a fenced perimeter, your privacy and security are ensured. Don't miss this incredible investment opportunity. Explore the potential of the Woodbine Industrial Location and take advantage of its strategic location and versatile buildings. Schedule your viewing today!