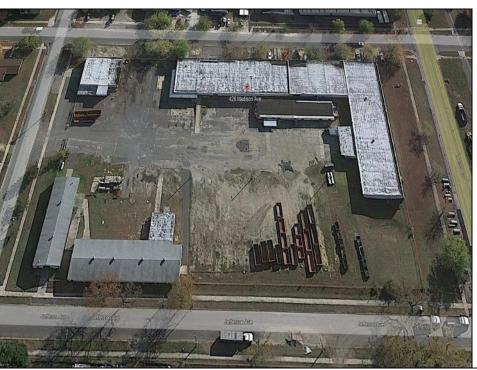

## COMMENTS

Woodbine Industrial Location Multiple Addresses, Woodbine, NJ Attention investors and business owners! Discover an incredible opportunity at the Woodbine Industrial Park. This expansive property offers a total of 46,263 square feet across four buildings, providing ample space for a variety of businesses. Located in the Industrial District, with the convenience of being close to Woodbine Airport, this property is set in a prime location. The premises include a 30,600 square foot building with a 16-foot clearance, making it suitable for a wide range of warehouse operations. Three additional buildings of 7,707, 3,600, and 4,356 square feet offer versatile spaces for various uses. The property is also equipped with a loading dock, ensuring efficient logistics. Spanning across 4.33 acres, the property is zoned for DLIM and has utilities in place, including AC Electric (480v, 3-Phase 1,200 Amp), water from Woodbine MUA, and septic system. With a fenced perimeter, your privacy and security are ensured. Don't miss this incredible investment opportunity. Explore the potential of the Woodbine Industrial Location and take advantage of its strategic location and versatile buildings. Schedule your viewing today!