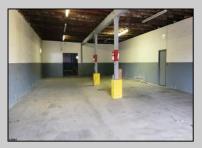

## COMMENTS

Woodbine Industrial Location Multiple Addresses, Woodbine, NJ Attention investors and business owners! Discover an incredible opportunity at the Woodbine Industrial Park. This expansive property offers a total of 46,263 square feet across four buildings, providing ample space for a variety of businesses. Located in the Industrial District, with the convenience of being close to Woodbine Airport, this property is set in a prime location. The premises include a 30,600 square foot building with a 16-foot clearance, making it suitable for a wide range of warehouse operations. Three additional buildings of 7,707, 3,600, and 4,356 square feet offer versatile spaces for various uses. The property is also equipped with a loading dock, ensuring efficient logistics. Spanning across 4.33 acres, the property is zoned for DLIM and has utilities in place, including AC Electric (480v, 3-Phase 1,200 Amp), water from Woodbine MUA, and septic system. With a fenced perimeter, your privacy and security are ensured. Don't miss this incredible investment opportunity. Explore the potential of the Woodbine Industrial Location and take advantage of its strategic location and versatile buildings. Schedule your viewing today!

## **PROPERTY DETAILS**

Exterior OutsideFeatures ParkingGarage InteriorFeatures
Block See Remarks Other (See Remarks) Other (See Remarks)
Three Phase Electric

Water Sewer
Public Septic
Ask for Theresa Maina
Berger Realty Inc
3160 Asbury Avenue, Ocean City
Call: 609-399-0076
Email to: tam@bergerrealty.com