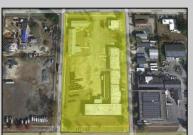

## COMMENTS

Woodbine Industrial Location Multiple Addresses, Woodbine, NJ Attention investors and business owners! Discover an incredible opportunity at the Woodbine Industrial Park. This expansive property offers a total of 46,263 square feet across four buildings, providing ample space for a variety of businesses. Located in the Industrial District, with the convenience of being close to Woodbine Airport, this property is set in a prime location. The premises include a 30,600 square foot building with a 16-foot clearance, making it suitable for a wide range of warehouse operations. Three additional buildings of 7,707, 3,600, and 4,356 square feet offer versatile spaces for various uses. The property is also equipped with a loading dock, ensuring efficient logistics. Spanning across 4.33 acres, the property is zoned for DLIM and has utilities in place, including AC Electric (480v, 3-Phase 1,200 Amp), water from Woodbine MUA, and septic system. With a fenced perimeter, your privacy and security are ensured. Don't miss this incredible investment opportunity. Explore the potential of the Woodbine Industrial Location and take advantage of its strategic location and versatile buildings. Schedule your viewing today!