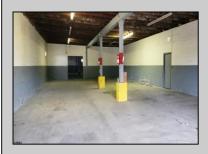

## **COMMENTS**

Woodbine Industrial Location Multiple Addresses, Woodbine, NJ Attention investors and business owners! Discover an incredible opportunity at the Woodbine Industrial Park. This expansive property offers a total of 46,263 square feet across four buildings, providing ample space for a variety of businesses. Located in the Industrial District, with the convenience of being close to Woodbine Airport, this property is set in a prime location. The premises include a 30,600 square foot building with a 16-foot clearance, making it suitable for a wide range of warehouse operations. Three additional buildings of 7,707, 3,600, and 4,356 square feet offer versatile spaces for various uses. The property is also equipped with a loading dock, ensuring efficient logistics. Spanning across 4.33 acres, the property is zoned for DLIM and has utilities in place, including AC Electric (480v, 3-Phase 1,200 Amp), water from Woodbine MUA, and septic system. With a fenced perimeter, your privacy and security are ensured. Don\'t miss this incredible investment opportunity. Explore the potential of the Woodbine Industrial Location and take advantage of its strategic location and versatile buildings. Schedule your viewing today!