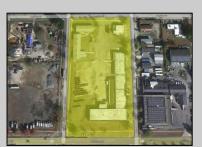

## **COMMENTS**

Woodbine Industrial Location Multiple Addresses, Woodbine, NJ Attention investors and business owners! Discover an incredible opportunity at the Woodbine Industrial Park. This expansive property offers a total of 46,263 square feet across four buildings, providing ample space for a variety of businesses. Located in the Industrial District, with the convenience of being close to Woodbine Airport, this property is set in a prime location. The premises include a 30,600 square foot building with a 16-foot clearance, making it suitable for a wide range of warehouse operations. Three additional buildings of 7,707, 3,600, and 4,356 square feet offer versatile spaces for various uses. The property is also equipped with a loading dock, ensuring efficient logistics. Spanning across 4.33 acres, the property is zoned for DLIM and has utilities in place, including AC Electric (480v, 3-Phase 1,200 Amp), water from Woodbine MUA, and septic system. With a fenced perimeter, your privacy and security are ensured. Don\'t miss this incredible investment opportunity. Explore the potential of the Woodbine Industrial Location and take advantage of its strategic location and versatile buildings. Schedule your viewing today!