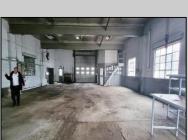

## **COMMENTS**

Woodbine Industrial Location Multiple Addresses, Woodbine, NJ Attention investors and business owners! Discover an incredible opportunity at the Woodbine Industrial Park. This expansive property offers a total of 46,263 square feet across four buildings, providing ample space for a variety of businesses. Located in the Industrial District, with the convenience of being close to Woodbine Airport, this property is set in a prime location. The premises include a 30,600 square foot building with a 16-foot clearance, making it suitable for a wide range of warehouse operations. Three additional buildings of 7,707, 3,600, and 4,356 square feet offer versatile spaces for various uses. The property is also equipped with a loading dock, ensuring efficient logistics. Spanning across 4.33 acres, the property is zoned for DLIM and has utilities in place, including AC Electric (480v, 3-Phase 1,200 Amp), water from Woodbine MUA, and septic system. With a fenced perimeter, your privacy and security are ensured. Don\'t miss this incredible investment opportunity. Explore the potential of the Woodbine Industrial Location and take advantage of its strategic location and versatile buildings. Schedule your viewing today!