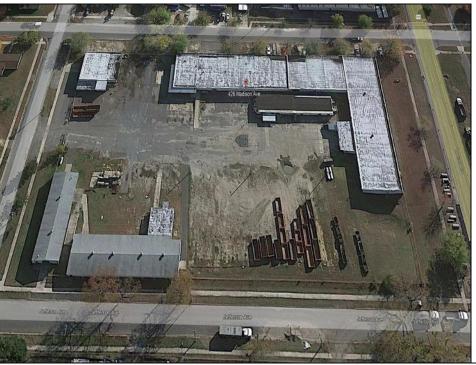

## **COMMENTS**

Woodbine Industrial Location Multiple Addresses, Woodbine, NJ Attention investors and business owners! Discover an incredible opportunity at the Woodbine Industrial Park. This expansive property offers a total of 46,263 square feet across four buildings, providing ample space for a variety of businesses. Located in the Industrial District, with the convenience of being close to Woodbine Airport, this property is set in a prime location. The premises include a 30,600 square foot building with a 16-foot clearance, making it suitable for a wide range of warehouse operations. Three additional buildings of 7,707, 3,600, and 4,356 square feet offer versatile spaces for various uses. The property is also equipped with a loading dock, ensuring efficient logistics. Spanning across 4.33 acres, the property is zoned for DLIM and has utilities in place, including AC Electric (480v, 3-Phase 1,200 Amp), water from Woodbine MUA, and septic system. With a fenced perimeter, your privacy and security are ensured. Don\'t miss this incredible investment opportunity. Explore the potential of the Woodbine Industrial Location and take advantage of its strategic location and versatile buildings. Schedule your viewing today!