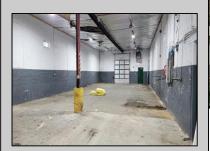

## **COMMENTS**

Woodbine Industrial Location Multiple Addresses, Woodbine, NJ Attention investors and business owners! Discover an incredible opportunity at the Woodbine Industrial Park. This expansive property offers a total of 46,263 square feet across four buildings, providing ample space for a variety of businesses. Located in the Industrial District, with the convenience of being close to Woodbine Airport, this property is set in a prime location. The premises include a 30,600 square foot building with a 16-foot clearance, making it suitable for a wide range of warehouse operations. Three additional buildings of 7,707, 3,600, and 4,356 square feet offer versatile spaces for various uses. The property is also equipped with a loading dock, ensuring efficient logistics. Spanning across 4.33 acres, the property is zoned for DLIM and has utilities in place, including AC Electric (480v, 3-Phase 1,200 Amp), water from Woodbine MUA, and septic system. With a fenced perimeter, your privacy and security are ensured. Don\'t miss this incredible investment opportunity. Explore the potential of the Woodbine Industrial Location and take advantage of its strategic location and versatile buildings. Schedule your viewing today!