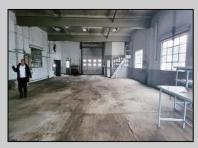

## **COMMENTS**

Woodbine Industrial Location Multiple Addresses, Woodbine, NJ Attention investors and business owners! Discover an incredible opportunity at the Woodbine Industrial Park. This expansive property offers a total of 46,263 square feet across four buildings, providing ample space for a variety of businesses. Located in the Industrial District, with the convenience of being close to Woodbine Airport, this property is set in a prime location. The premises include a 30,600 square foot building with a 16-foot clearance, making it suitable for a wide range of warehouse operations. Three additional buildings of 7,707, 3,600, and 4,356 square feet offer versatile spaces for various uses. The property is also equipped with a loading dock, ensuring efficient logistics. Spanning across 4.33 acres, the property is zoned for DLIM and has utilities in place, including AC Electric (480v, 3-Phase 1,200 Amp), water from Woodbine MUA, and septic system. With a fenced perimeter, your privacy and security are ensured. Don\'t miss this incredible investment opportunity. Explore the potential of the Woodbine Industrial Location and take advantage of its strategic location and versatile buildings. Schedule your viewing today!