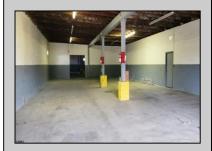

## **COMMENTS**

Woodbine Industrial Location Multiple Addresses, Woodbine, NJ Attention investors and business owners! Discover an incredible opportunity at the Woodbine Industrial Park. This expansive property offers a total of 46,263 square feet across four buildings, providing ample space for a variety of businesses. Located in the Industrial District, with the convenience of being close to Woodbine Airport, this property is set in a prime location. The premises include a 30,600 square foot building with a 16-foot clearance, making it suitable for a wide range of warehouse operations. Three additional buildings of 7,707, 3,600, and 4,356 square feet offer versatile spaces for various uses. The property is also equipped with a loading dock, ensuring efficient logistics. Spanning across 4.33 acres, the property is zoned for DLIM and has utilities in place, including AC Electric (480v, 3-Phase 1,200 Amp), water from Woodbine MUA, and septic system. With a fenced perimeter, your privacy and security are ensured. Don\'t miss this incredible investment opportunity. Explore the potential of the Woodbine Industrial Location and take advantage of its strategic location and versatile buildings. Schedule your viewing today!