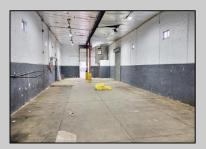

## **COMMENTS**

Woodbine Industrial Location Multiple Addresses, Woodbine, NJ Attention investors and business owners! Discover an incredible opportunity at the Woodbine Industrial Park. This expansive property offers a total of 46,263 square feet across four buildings, providing ample space for a variety of businesses. Located in the Industrial District, with the convenience of being close to Woodbine Airport, this property is set in a prime location. The premises include a 30,600 square foot building with a 16-foot clearance, making it suitable for a wide range of warehouse operations. Three additional buildings of 7,707, 3,600, and 4,356 square feet offer versatile spaces for various uses. The property is also equipped with a loading dock, ensuring efficient logistics. Spanning across 4.33 acres, the property is zoned for DLIM and has utilities in place, including AC Electric (480v, 3-Phase 1,200 Amp), water from Woodbine MUA, and septic system. With a fenced perimeter, your privacy and security are ensured. Don\'t miss this incredible investment opportunity. Explore the potential of the Woodbine Industrial Location and take advantage of its strategic location and versatile buildings. Schedule your viewing today!