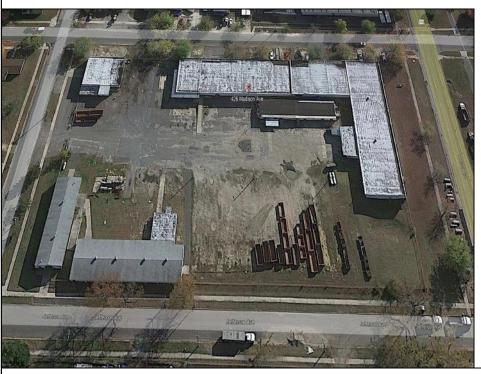

## **COMMENTS**

Woodbine Industrial Location Multiple Addresses, Woodbine, NJ Attention investors and business owners! Discover an incredible opportunity at the Woodbine Industrial Park. This expansive property offers a total of 46,263 square feet across four buildings, providing ample space for a variety of businesses. Located in the Industrial District, with the convenience of being close to Woodbine Airport, this property is set in a prime location. The premises include a 30,600 square foot building with a 16-foot clearance, making it suitable for a wide range of warehouse operations. Three additional buildings of 7,707, 3,600, and 4,356 square feet offer versatile spaces for various uses. The property is also equipped with a loading dock, ensuring efficient logistics. Spanning across 4.33 acres, the property is zoned for DLIM and has utilities in place, including AC Electric (480v, 3-Phase 1,200 Amp), water from Woodbine MUA, and septic system. With a fenced perimeter, your privacy and security are ensured. Don\'t miss this incredible investment opportunity. Explore the potential of the Woodbine Industrial Location and take advantage of its strategic location and versatile buildings. Schedule your viewing today!