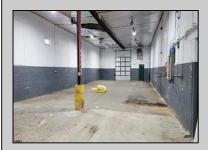

## **COMMENTS**

Woodbine Industrial Location Multiple Addresses, Woodbine, NJ Attention investors and business owners! Discover an incredible opportunity at the Woodbine Industrial Park. This expansive property offers a total of 46,263 square feet across four buildings, providing ample space for a variety of businesses. Located in the Industrial District, with the convenience of being close to Woodbine Airport, this property is set in a prime location. The premises include a 30,600 square foot building with a 16-foot clearance, making it suitable for a wide range of warehouse operations. Three additional buildings of 7,707, 3,600, and 4,356 square feet offer versatile spaces for various uses. The property is also equipped with a loading dock, ensuring efficient logistics. Spanning across 4.33 acres, the property is zoned for DLIM and has utilities in place, including AC Electric (480v, 3-Phase 1,200 Amp), water from Woodbine MUA, and septic system. With a fenced perimeter, your privacy and security are ensured. Don\'t miss this incredible investment opportunity. Explore the potential of the Woodbine Industrial Location and take advantage of its strategic location and versatile buildings. Schedule your viewing today!