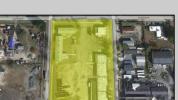

## **COMMENTS**

Woodbine Industrial Location Multiple Addresses, Woodbine, NJ Attention investors and business owners! Discover an incredible opportunity at the Woodbine Industrial Park. This expansive property offers a total of 46,263 square feet across four buildings, providing ample space for a variety of businesses. Located in the Industrial District, with the convenience of being close to Woodbine Airport, this property is set in a prime location. The premises include a 30,600 square foot building with a 16-foot clearance, making it suitable for a wide range of warehouse operations. Three additional buildings of 7,707, 3,600, and 4,356 square feet offer versatile spaces for various uses. The property is also equipped with a loading dock, ensuring efficient logistics. Spanning across 4.33 acres, the property is zoned for DLIM and has utilities in place, including AC Electric (480v, 3-Phase 1,200 Amp), water from Woodbine MUA, and septic system. With a fenced perimeter, your privacy and security are ensured. Don\'t miss this incredible investment opportunity. Explore the potential of the Woodbine Industrial Location and take advantage of its strategic location and versatile buildings. Schedule your viewing today!