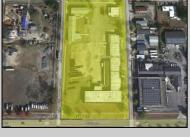

## **COMMENTS**

Woodbine Industrial Location Multiple Addresses, Woodbine, NJ Attention investors and business owners! Discover an incredible opportunity at the Woodbine Industrial Park. This expansive property offers a total of 46,263 square feet across four buildings, providing ample space for a variety of businesses. Located in the Industrial District, with the convenience of being close to Woodbine Airport, this property is set in a prime location. The premises include a 30,600 square foot building with a 16-foot clearance, making it suitable for a wide range of warehouse operations. Three additional buildings of 7,707, 3,600, and 4,356 square feet offer versatile spaces for various uses. The property is also equipped with a loading dock, ensuring efficient logistics. Spanning across 4.33 acres, the property is zoned for DLIM and has utilities in place, including AC Electric (480v, 3-Phase 1,200 Amp), water from Woodbine MUA, and septic system. With a fenced perimeter, your privacy and security are ensured. Don\'t miss this incredible investment opportunity. Explore the potential of the Woodbine Industrial Location and take advantage of its strategic location and versatile buildings. Schedule your viewing today!