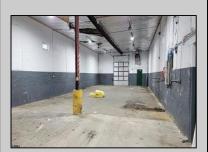

## **COMMENTS**

Woodbine Industrial Location Multiple Addresses, Woodbine, NJ Attention investors and business owners! Discover an incredible opportunity at the Woodbine Industrial Park. This expansive property offers a total of 46,263 square feet across four buildings, providing ample space for a variety of businesses. Located in the Industrial District, with the convenience of being close to Woodbine Airport, this property is set in a prime location. The premises include a 30,600 square foot building with a 16-foot clearance, making it suitable for a wide range of warehouse operations. Three additional buildings of 7,707, 3,600, and 4,356 square feet offer versatile spaces for various uses. The property is also equipped with a loading dock, ensuring efficient logistics. Spanning across 4.33 acres, the property is zoned for DLIM and has utilities in place, including AC Electric (480v, 3-Phase 1,200 Amp), water from Woodbine MUA, and septic system. With a fenced perimeter, your privacy and security are ensured. Don\'t miss this incredible investment opportunity. Explore the potential of the Woodbine Industrial Location and take advantage of its strategic location and versatile buildings. Schedule your viewing today!

## **PROPERTY DETAILS**

Exterior OutsideFeatures InteriorFeatures ParkingGarage Block See Remarks Other (See Remarks) Other (See Remarks) Three Phase Electric

Water Sewer Public Septic Ask for Rita Gatto Berger Realty Inc 3160 Asbury Avenue, Ocean City Call: 609-399-0076 Email to: rmg@bergerrealty.com