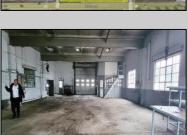

## **COMMENTS**

Woodbine Industrial Location Multiple Addresses, Woodbine, NJ Attention investors and business owners! Discover an incredible opportunity at the Woodbine Industrial Park. This expansive property offers a total of 46,263 square feet across four buildings, providing ample space for a variety of businesses. Located in the Industrial District, with the convenience of being close to Woodbine Airport, this property is set in a prime location. The premises include a 30,600 square foot building with a 16-foot clearance, making it suitable for a wide range of warehouse operations. Three additional buildings of 7,707, 3,600, and 4,356 square feet offer versatile spaces for various uses. The property is also equipped with a loading dock, ensuring efficient logistics. Spanning across 4.33 acres, the property is zoned for DLIM and has utilities in place, including AC Electric (480v, 3-Phase 1,200 Amp), water from Woodbine MUA, and septic system. With a fenced perimeter, your privacy and security are ensured. Don\'t miss this incredible investment opportunity. Explore the potential of the Woodbine Industrial Location and take advantage of its strategic location and versatile buildings. Schedule your viewing today!

## **PROPERTY DETAILS**

Exterior OutsideFeatures InteriorFeatures ParkingGarage Block See Remarks Other (See Remarks) Other (See Remarks) Three Phase Electric

Water Sewer Public Septic Ask for Rita Gatto Berger Realty Inc 3160 Asbury Avenue, Ocean City Call: 609-399-0076 Email to: rmg@bergerrealty.com