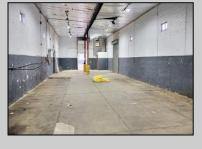

## **COMMENTS**

Woodbine Industrial Location Multiple Addresses, Woodbine, NJ Attention investors and business owners! Discover an incredible opportunity at the Woodbine Industrial Park. This expansive property offers a total of 46,263 square feet across four buildings, providing ample space for a variety of businesses. Located in the Industrial District, with the convenience of being close to Woodbine Airport, this property is set in a prime location. The premises include a 30,600 square foot building with a 16-foot clearance, making it suitable for a wide range of warehouse operations. Three additional buildings of 7,707, 3,600, and 4,356 square feet offer versatile spaces for various uses. The property is also equipped with a loading dock, ensuring efficient logistics. Spanning across 4.33 acres, the property is zoned for DLIM and has utilities in place, including AC Electric (480v, 3-Phase 1,200 Amp), water from Woodbine MUA, and septic system. With a fenced perimeter, your privacy and security are ensured. Don\'t miss this incredible investment opportunity. Explore the potential of the Woodbine Industrial Location and take advantage of its strategic location and versatile buildings. Schedule your viewing today!

## **PROPERTY DETAILS**

Exterior OutsideFeatures InteriorFeatures ParkingGarage Block See Remarks Other (See Remarks) Other (See Remarks) Three Phase Electric

Water Sewer Public Septic Ask for Rita Gatto Berger Realty Inc 3160 Asbury Avenue, Ocean City Call: 609-399-0076 Email to: rmg@bergerrealty.com