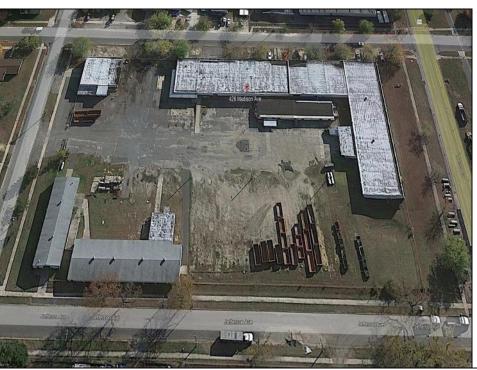

## **COMMENTS**

Woodbine Industrial Location Multiple Addresses, Woodbine, NJ Attention investors and business owners! Discover an incredible opportunity at the Woodbine Industrial Park. This expansive property offers a total of 46,263 square feet across four buildings, providing ample space for a variety of businesses. Located in the Industrial District, with the convenience of being close to Woodbine Airport, this property is set in a prime location. The premises include a 30,600 square foot building with a 16-foot clearance, making it suitable for a wide range of warehouse operations. Three additional buildings of 7,707, 3,600, and 4,356 square feet offer versatile spaces for various uses. The property is also equipped with a loading dock, ensuring efficient logistics. Spanning across 4.33 acres, the property is zoned for DLIM and has utilities in place, including AC Electric (480v, 3-Phase 1,200 Amp), water from Woodbine MUA, and septic system. With a fenced perimeter, your privacy and security are ensured. Don\'t miss this incredible investment opportunity. Explore the potential of the Woodbine Industrial Location and take advantage of its strategic location and versatile buildings. Schedule your viewing today!