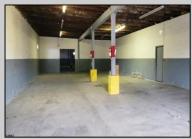

## **COMMENTS**

Woodbine Industrial Location Multiple Addresses, Woodbine, NJ Attention investors and business owners! Discover an incredible opportunity at the Woodbine Industrial Park. This expansive property offers a total of 46,263 square feet across four buildings, providing ample space for a variety of businesses. Located in the Industrial District, with the convenience of being close to Woodbine Airport, this property is set in a prime location. The premises include a 30,600 square foot building with a 16-foot clearance, making it suitable for a wide range of warehouse operations. Three additional buildings of 7,707, 3,600, and 4,356 square feet offer versatile spaces for various uses. The property is also equipped with a loading dock, ensuring efficient logistics. Spanning across 4.33 acres, the property is zoned for DLIM and has utilities in place, including AC Electric (480v, 3-Phase 1,200 Amp), water from Woodbine MUA, and septic system. With a fenced perimeter, your privacy and security are ensured. Don\'t miss this incredible investment opportunity. Explore the potential of the Woodbine Industrial Location and take advantage of its strategic location and versatile buildings. Schedule your viewing today!