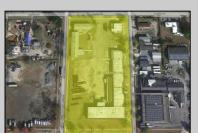

## **COMMENTS**

Woodbine Industrial Location Multiple Addresses, Woodbine, NJ Attention investors and business owners! Discover an incredible opportunity at the Woodbine Industrial Park. This expansive property offers a total of 46,263 square feet across four buildings, providing ample space for a variety of businesses. Located in the Industrial District, with the convenience of being close to Woodbine Airport, this property is set in a prime location. The premises include a 30,600 square foot building with a 16-foot clearance, making it suitable for a wide range of warehouse operations. Three additional buildings of 7,707, 3,600, and 4,356 square feet offer versatile spaces for various uses. The property is also equipped with a loading dock, ensuring efficient logistics. Spanning across 4.33 acres, the property is zoned for DLIM and has utilities in place, including AC Electric (480v, 3-Phase 1,200 Amp), water from Woodbine MUA, and septic system. With a fenced perimeter, your privacy and security are ensured. Don\'t miss this incredible investment opportunity. Explore the potential of the Woodbine Industrial Location and take advantage of its strategic location and versatile buildings. Schedule your viewing today!