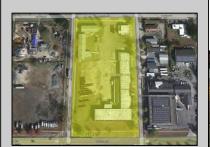

## COMMENTS

Woodbine Industrial Location Multiple Addresses, Woodbine, NJ Attention investors and business owners! Discover an incredible opportunity at the Woodbine Industrial Park. This expansive property offers a total of 46,263 square feet across four buildings, providing ample space for a variety of businesses. Located in the Industrial District, with the convenience of being close to Woodbine Airport, this property is set in a prime location. The premises include a 30,600 square foot building with a 16-foot clearance, making it suitable for a wide range of warehouse operations. Three additional buildings of 7,707, 3,600, and 4,356 square feet offer versatile spaces for various uses. The property is also equipped with a loading dock, ensuring efficient logistics. Spanning across 4.33 acres, the property is zoned for DLIM and has utilities in place, including AC Electric (480v, 3-Phase 1,200 Amp), water from Woodbine MUA, and septic system. With a fenced perimeter, your privacy and security are ensured. Don't miss this incredible investment opportunity. Explore the potential of the Woodbine Industrial Location and take advantage of its strategic location and versatile buildings. Schedule your viewing today!