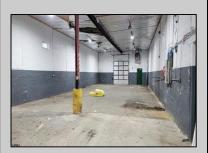

## COMMENTS

Woodbine Industrial Location Multiple Addresses, Woodbine, NJ Attention investors and business owners! Discover an incredible opportunity at the Woodbine Industrial Park. This expansive property offers a total of 46,263 square feet across four buildings, providing ample space for a variety of businesses. Located in the Industrial District, with the convenience of being close to Woodbine Airport, this property is set in a prime location. The premises include a 30,600 square foot building with a 16-foot clearance, making it suitable for a wide range of warehouse operations. Three additional buildings of 7,707, 3,600, and 4,356 square feet offer versatile spaces for various uses. The property is also equipped with a loading dock, ensuring efficient logistics. Spanning across 4.33 acres, the property is zoned for DLIM and has utilities in place, including AC Electric (480v, 3-Phase 1,200 Amp), water from Woodbine MUA, and septic system. With a fenced perimeter, your privacy and security are ensured. Don't miss this incredible investment opportunity. Explore the potential of the Woodbine Industrial Location and take advantage of its strategic location and versatile buildings. Schedule your viewing today!