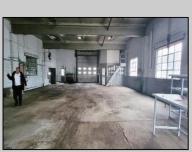

## COMMENTS

Woodbine Industrial Location Multiple Addresses, Woodbine, NJ Attention investors and business owners! Discover an incredible opportunity at the Woodbine Industrial Park. This expansive property offers a total of 46,263 square feet across four buildings, providing ample space for a variety of businesses. Located in the Industrial District, with the convenience of being close to Woodbine Airport, this property is set in a prime location. The premises include a 30,600 square foot building with a 16-foot clearance, making it suitable for a wide range of warehouse operations. Three additional buildings of 7,707, 3,600, and 4,356 square feet offer versatile spaces for various uses. The property is also equipped with a loading dock, ensuring efficient logistics. Spanning across 4.33 acres, the property is zoned for DLIM and has utilities in place, including AC Electric (480v, 3-Phase 1,200 Amp), water from Woodbine MUA, and septic system. With a fenced perimeter, your privacy and security are ensured. Don't miss this incredible investment opportunity. Explore the potential of the Woodbine Industrial Location and take advantage of its strategic location and versatile buildings. Schedule your viewing today!