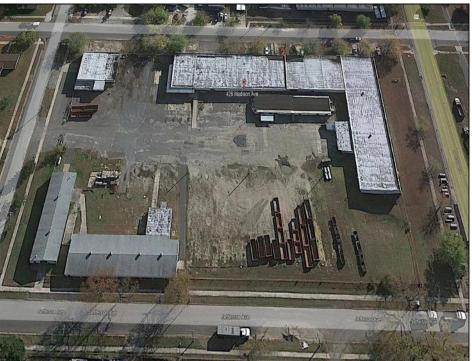

## COMMENTS

Woodbine Industrial Location Multiple Addresses, Woodbine, NJ Attention investors and business owners! Discover an incredible opportunity at the Woodbine Industrial Park. This expansive property offers a total of 46,263 square feet across four buildings, providing ample space for a variety of businesses. Located in the Industrial District, with the convenience of being close to Woodbine Airport, this property is set in a prime location. The premises include a 30,600 square foot building with a 16-foot clearance, making it suitable for a wide range of warehouse operations. Three additional buildings of 7,707, 3,600, and 4,356 square feet offer versatile spaces for various uses. The property is also equipped with a loading dock, ensuring efficient logistics. Spanning across 4.33 acres, the property is zoned for DLIM and has utilities in place, including AC Electric (480v, 3-Phase 1,200 Amp), water from Woodbine MUA, and septic system. With a fenced perimeter, your privacy and security are ensured. Don't miss this incredible investment opportunity. Explore the potential of the Woodbine Industrial Location and take advantage of its strategic location and versatile buildings. Schedule your viewing today!