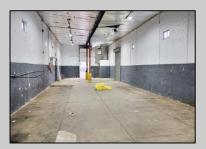

## COMMENTS

Woodbine Industrial Location Multiple Addresses, Woodbine, NJ Attention investors and business owners! Discover an incredible opportunity at the Woodbine Industrial Park. This expansive property offers a total of 46,263 square feet across four buildings, providing ample space for a variety of businesses. Located in the Industrial District, with the convenience of being close to Woodbine Airport, this property is set in a prime location. The premises include a 30,600 square foot building with a 16-foot clearance, making it suitable for a wide range of warehouse operations. Three additional buildings of 7,707, 3,600, and 4,356 square feet offer versatile spaces for various uses. The property is also equipped with a loading dock, ensuring efficient logistics. Spanning across 4.33 acres, the property is zoned for DLIM and has utilities in place, including AC Electric (480v, 3-Phase 1,200 Amp), water from Woodbine MUA, and septic system. With a fenced perimeter, your privacy and security are ensured. Don't miss this incredible investment opportunity. Explore the potential of the Woodbine Industrial Location and take advantage of its strategic location and versatile buildings. Schedule your viewing today!