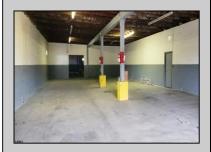

## COMMENTS

Woodbine Industrial Location Multiple Addresses, Woodbine, NJ Attention investors and business owners! Discover an incredible opportunity at the Woodbine Industrial Park. This expansive property offers a total of 46,263 square feet across four buildings, providing ample space for a variety of businesses. Located in the Industrial District, with the convenience of being close to Woodbine Airport, this property is set in a prime location. The premises include a 30,600 square foot building with a 16-foot clearance, making it suitable for a wide range of warehouse operations. Three additional buildings of 7,707, 3,600, and 4,356 square feet offer versatile spaces for various uses. The property is also equipped with a loading dock, ensuring efficient logistics. Spanning across 4.33 acres, the property is zoned for DLIM and has utilities in place, including AC Electric (480v, 3-Phase 1,200 Amp), water from Woodbine MUA, and septic system. With a fenced perimeter, your privacy and security are ensured. Don't miss this incredible investment opportunity. Explore the potential of the Woodbine Industrial Location and take advantage of its strategic location and versatile buildings. Schedule your viewing today!