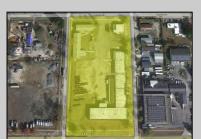

## **COMMENTS**

Woodbine Industrial Location Multiple Addresses, Woodbine, NJ Attention investors and business owners! Discover an incredible opportunity at the Woodbine Industrial Park. This expansive property offers a total of 46,263 square feet across four buildings, providing ample space for a variety of businesses. Located in the Industrial District, with the convenience of being close to Woodbine Airport, this property is set in a prime location. The premises include a 30,600 square foot building with a 16-foot clearance, making it suitable for a wide range of warehouse operations. Three additional buildings of 7,707, 3,600, and 4,356 square feet offer versatile spaces for various uses. The property is also equipped with a loading dock, ensuring efficient logistics. Spanning across 4.33 acres, the property is zoned for DLIM and has utilities in place, including AC Electric (480v, 3-Phase 1,200 Amp), water from Woodbine MUA, and septic system. With a fenced perimeter, your privacy and security are ensured. Don't miss this incredible investment opportunity. Explore the potential of the Woodbine Industrial Location and take advantage of its strategic location and versatile buildings. Schedule your viewing today!