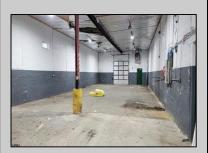

## **COMMENTS**

Woodbine Industrial Location Multiple Addresses, Woodbine, NJ Attention investors and business owners! Discover an incredible opportunity at the Woodbine Industrial Park. This expansive property offers a total of 46,263 square feet across four buildings, providing ample space for a variety of businesses. Located in the Industrial District, with the convenience of being close to Woodbine Airport, this property is set in a prime location. The premises include a 30,600 square foot building with a 16-foot clearance, making it suitable for a wide range of warehouse operations. Three additional buildings of 7,707, 3,600, and 4,356 square feet offer versatile spaces for various uses. The property is also equipped with a loading dock, ensuring efficient logistics. Spanning across 4.33 acres, the property is zoned for DLIM and has utilities in place, including AC Electric (480v, 3-Phase 1,200 Amp), water from Woodbine MUA, and septic system. With a fenced perimeter, your privacy and security are ensured. Don't miss this incredible investment opportunity. Explore the potential of the Woodbine Industrial Location and take advantage of its strategic location and versatile buildings. Schedule your viewing today!