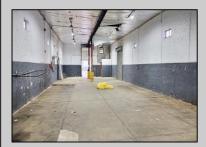

## **COMMENTS**

Woodbine Industrial Location Multiple Addresses, Woodbine, NJ Attention investors and business owners! Discover an incredible opportunity at the Woodbine Industrial Park. This expansive property offers a total of 46,263 square feet across four buildings, providing ample space for a variety of businesses. Located in the Industrial District, with the convenience of being close to Woodbine Airport, this property is set in a prime location. The premises include a 30,600 square foot building with a 16-foot clearance, making it suitable for a wide range of warehouse operations. Three additional buildings of 7,707, 3,600, and 4,356 square feet offer versatile spaces for various uses. The property is also equipped with a loading dock, ensuring efficient logistics. Spanning across 4.33 acres, the property is zoned for DLIM and has utilities in place, including AC Electric (480v, 3-Phase 1,200 Amp), water from Woodbine MUA, and septic system. With a fenced perimeter, your privacy and security are ensured. Don't miss this incredible investment opportunity. Explore the potential of the Woodbine Industrial Location and take advantage of its strategic location and versatile buildings. Schedule your viewing today!