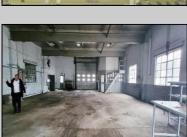

## **COMMENTS**

Woodbine Industrial Location Multiple Addresses, Woodbine, NJ Attention investors and business owners! Discover an incredible opportunity at the Woodbine Industrial Park. This expansive property offers a total of 46,263 square feet across four buildings, providing ample space for a variety of businesses. Located in the Industrial District, with the convenience of being close to Woodbine Airport, this property is set in a prime location. The premises include a 30,600 square foot building with a 16-foot clearance, making it suitable for a wide range of warehouse operations. Three additional buildings of 7,707, 3,600, and 4,356 square feet offer versatile spaces for various uses. The property is also equipped with a loading dock, ensuring efficient logistics. Spanning across 4.33 acres, the property is zoned for DLIM and has utilities in place, including AC Electric (480v, 3-Phase 1,200 Amp), water from Woodbine MUA, and septic system. With a fenced perimeter, your privacy and security are ensured. Don't miss this incredible investment opportunity. Explore the potential of the Woodbine Industrial Location and take advantage of its strategic location and versatile buildings. Schedule your viewing today!