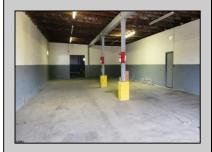

## **COMMENTS**

Woodbine Industrial Location Multiple Addresses, Woodbine, NJ Attention investors and business owners! Discover an incredible opportunity at the Woodbine Industrial Park. This expansive property offers a total of 46,263 square feet across four buildings, providing ample space for a variety of businesses. Located in the Industrial District, with the convenience of being close to Woodbine Airport, this property is set in a prime location. The premises include a 30,600 square foot building with a 16-foot clearance, making it suitable for a wide range of warehouse operations. Three additional buildings of 7,707, 3,600, and 4,356 square feet offer versatile spaces for various uses. The property is also equipped with a loading dock, ensuring efficient logistics. Spanning across 4.33 acres, the property is zoned for DLIM and has utilities in place, including AC Electric (480v, 3-Phase 1,200 Amp), water from Woodbine MUA, and septic system. With a fenced perimeter, your privacy and security are ensured. Don't miss this incredible investment opportunity. Explore the potential of the Woodbine Industrial Location and take advantage of its strategic location and versatile buildings. Schedule your viewing today!