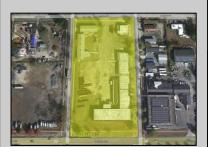

## **COMMENTS**

Woodbine Industrial Location Multiple Addresses, Woodbine, NJ Attention investors and business owners! Discover an incredible opportunity at the Woodbine Industrial Park. This expansive property offers a total of 46,263 square feet across four buildings, providing ample space for a variety of businesses. Located in the Industrial District, with the convenience of being close to Woodbine Airport, this property is set in a prime location. The premises include a 30,600 square foot building with a 16-foot clearance, making it suitable for a wide range of warehouse operations. Three additional buildings of 7,707, 3,600, and 4,356 square feet offer versatile spaces for various uses. The property is also equipped with a loading dock, ensuring efficient logistics. Spanning across 4.33 acres, the property is zoned for DLIM and has utilities in place, including AC Electric (480v, 3-Phase 1,200 Amp), water from Woodbine MUA, and septic system. With a fenced perimeter, your privacy and security are ensured. Don't miss this incredible investment opportunity. Explore the potential of the Woodbine Industrial Location and take advantage of its strategic location and versatile buildings. Schedule your viewing today!