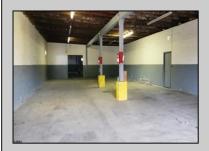

## **COMMENTS**

Woodbine Industrial Location Multiple Addresses, Woodbine, NJ Attention investors and business owners! Discover an incredible opportunity at the Woodbine Industrial Park. This expansive property offers a total of 46,263 square feet across four buildings, providing ample space for a variety of businesses. Located in the Industrial District, with the convenience of being close to Woodbine Airport, this property is set in a prime location. The premises include a 30,600 square foot building with a 16-foot clearance, making it suitable for a wide range of warehouse operations. Three additional buildings of 7,707, 3,600, and 4,356 square feet offer versatile spaces for various uses. The property is also equipped with a loading dock, ensuring efficient logistics. Spanning across 4.33 acres, the property is zoned for DLIM and has utilities in place, including AC Electric (480v, 3-Phase 1,200 Amp), water from Woodbine MUA, and septic system. With a fenced perimeter, your privacy and security are ensured. Don't miss this incredible investment opportunity. Explore the potential of the Woodbine Industrial Location and take advantage of its strategic location and versatile buildings. Schedule your viewing today!