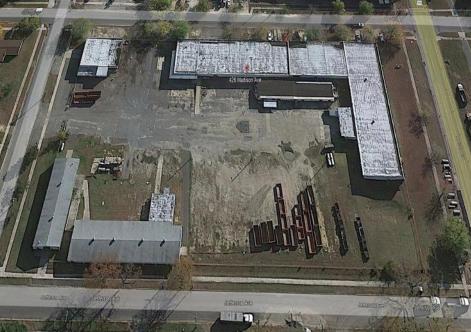

## **COMMENTS**

Woodbine Industrial Location Multiple Addresses, Woodbine, NJ Attention investors and business owners! Discover an incredible opportunity at the Woodbine Industrial Park. This expansive property offers a total of 46,263 square feet across four buildings, providing ample space for a variety of businesses. Located in the Industrial District, with the convenience of being close to Woodbine Airport, this property is set in a prime location. The premises include a 30,600 square foot building with a 16-foot clearance, making it suitable for a wide range of warehouse operations. Three additional buildings of 7,707, 3,600, and 4,356 square feet offer versatile spaces for various uses. The property is also equipped with a loading dock, ensuring efficient logistics. Spanning across 4.33 acres, the property is zoned for DLIM and has utilities in place, including AC Electric (480v, 3-Phase 1,200 Amp), water from Woodbine MUA, and septic system. With a fenced perimeter, your privacy and security are ensured. Don't miss this incredible investment opportunity. Explore the potential of the Woodbine Industrial Location and take advantage of its strategic location and versatile buildings. Schedule your viewing today!