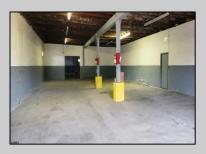

## COMMENTS

Woodbine Industrial Location Multiple Addresses, Woodbine, NJ Attention investors and business owners! Discover an incredible opportunity at the Woodbine Industrial Park. This expansive property offers a total of 46,263 square feet across four buildings, providing ample space for a variety of businesses. Located in the Industrial District, with the convenience of being close to Woodbine Airport, this property is set in a prime location. The premises include a 30,600 square foot building with a 16-foot clearance, making it suitable for a wide range of warehouse operations. Three additional buildings of 7,707, 3,600, and 4,356 square feet offer versatile spaces for various uses. The property is also equipped with a loading dock, ensuring efficient logistics. Spanning across 4.33 acres, the property is zoned for DLIM and has utilities in place, including AC Electric (480v, 3-Phase 1,200 Amp), water from Woodbine MUA, and septic system. With a fenced perimeter, your privacy and security are ensured. Don't miss this incredible investment opportunity. Explore the potential of the Woodbine Industrial Location and take advantage of its strategic location and versatile buildings. Schedule your viewing today!

## **PROPERTY DETAILS**

Exterior OutsideFeatures ParkingGarage InteriorFeatures
Block See Remarks Other (See Remarks) Other (See Remarks)
Three Phase Electric

Water Sewer
Public Septic
Ask for Patricia Moss
Berger Realty Inc
3160 Asbury Avenue, Ocean City
Call: 609-399-0076
Email to: tcm@bergerrealty.com