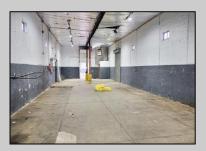

## COMMENTS

Woodbine Industrial Location Multiple Addresses, Woodbine, NJ Attention investors and business owners! Discover an incredible opportunity at the Woodbine Industrial Park. This expansive property offers a total of 46,263 square feet across four buildings, providing ample space for a variety of businesses. Located in the Industrial District, with the convenience of being close to Woodbine Airport, this property is set in a prime location. The premises include a 30,600 square foot building with a 16-foot clearance, making it suitable for a wide range of warehouse operations. Three additional buildings of 7,707, 3,600, and 4,356 square feet offer versatile spaces for various uses. The property is also equipped with a loading dock, ensuring efficient logistics. Spanning across 4.33 acres, the property is zoned for DLIM and has utilities in place, including AC Electric (480v, 3-Phase 1,200 Amp), water from Woodbine MUA, and septic system. With a fenced perimeter, your privacy and security are ensured. Don't miss this incredible investment opportunity. Explore the potential of the Woodbine Industrial Location and take advantage of its strategic location and versatile buildings. Schedule your viewing today!