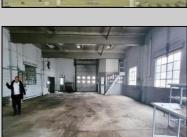

## COMMENTS

Woodbine Industrial Location Multiple Addresses, Woodbine, NJ Attention investors and business owners! Discover an incredible opportunity at the Woodbine Industrial Park. This expansive property offers a total of 46,263 square feet across four buildings, providing ample space for a variety of businesses. Located in the Industrial District, with the convenience of being close to Woodbine Airport, this property is set in a prime location. The premises include a 30,600 square foot building with a 16-foot clearance, making it suitable for a wide range of warehouse operations. Three additional buildings of 7,707, 3,600, and 4,356 square feet offer versatile spaces for various uses. The property is also equipped with a loading dock, ensuring efficient logistics. Spanning across 4.33 acres, the property is zoned for DLIM and has utilities in place, including AC Electric (480v, 3-Phase 1,200 Amp), water from Woodbine MUA, and septic system. With a fenced perimeter, your privacy and security are ensured. Don't miss this incredible investment opportunity. Explore the potential of the Woodbine Industrial Location and take advantage of its strategic location and versatile buildings. Schedule your viewing today!