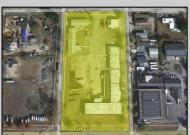

## COMMENTS

Woodbine Industrial Location Multiple Addresses, Woodbine, NJ Attention investors and business owners! Discover an incredible opportunity at the Woodbine Industrial Park. This expansive property offers a total of 46,263 square feet across four buildings, providing ample space for a variety of businesses. Located in the Industrial District, with the convenience of being close to Woodbine Airport, this property is set in a prime location. The premises include a 30,600 square foot building with a 16-foot clearance, making it suitable for a wide range of warehouse operations. Three additional buildings of 7,707, 3,600, and 4,356 square feet offer versatile spaces for various uses. The property is also equipped with a loading dock, ensuring efficient logistics. Spanning across 4.33 acres, the property is zoned for DLIM and has utilities in place, including AC Electric (480v, 3-Phase 1,200 Amp), water from Woodbine MUA, and septic system. With a fenced perimeter, your privacy and security are ensured. Don't miss this incredible investment opportunity. Explore the potential of the Woodbine Industrial Location and take advantage of its strategic location and versatile buildings. Schedule your viewing today!