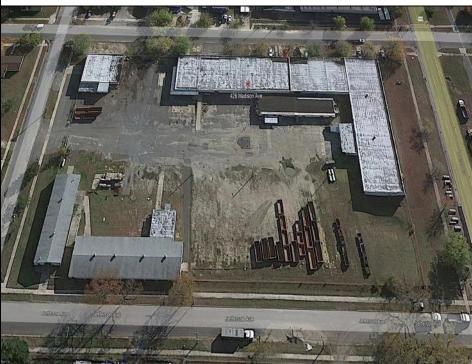

## COMMENTS

Woodbine Industrial Location Multiple Addresses, Woodbine, NJ Attention investors and business owners! Discover an incredible opportunity at the Woodbine Industrial Park. This expansive property offers a total of 46,263 square feet across four buildings, providing ample space for a variety of businesses. Located in the Industrial District, with the convenience of being close to Woodbine Airport, this property is set in a prime location. The premises include a 30,600 square foot building with a 16-foot clearance, making it suitable for a wide range of warehouse operations. Three additional buildings of 7,707, 3,600, and 4,356 square feet offer versatile spaces for various uses. The property is also equipped with a loading dock, ensuring efficient logistics. Spanning across 4.33 acres, the property is zoned for DLIM and has utilities in place, including AC Electric (480v, 3-Phase 1,200 Amp), water from Woodbine MUA, and septic system. With a fenced perimeter, your privacy and security are ensured. Don't miss this incredible investment opportunity. Explore the potential of the Woodbine Industrial Location and take advantage of its strategic location and versatile buildings. Schedule your viewing today!