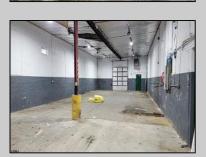

## COMMENTS

Woodbine Industrial Location Multiple Addresses, Woodbine, NJ Attention investors and business owners! Discover an incredible opportunity at the Woodbine Industrial Park. This expansive property offers a total of 46,263 square feet across four buildings, providing ample space for a variety of businesses. Located in the Industrial District, with the convenience of being close to Woodbine Airport, this property is set in a prime location. The premises include a 30,600 square foot building with a 16-foot clearance, making it suitable for a wide range of warehouse operations. Three additional buildings of 7,707, 3,600, and 4,356 square feet offer versatile spaces for various uses. The property is also equipped with a loading dock, ensuring efficient logistics. Spanning across 4.33 acres, the property is zoned for DLIM and has utilities in place, including AC Electric (480v, 3-Phase 1,200 Amp), water from Woodbine MUA, and septic system. With a fenced perimeter, your privacy and security are ensured. Don't miss this incredible investment opportunity. Explore the potential of the Woodbine Industrial Location and take advantage of its strategic location and versatile buildings. Schedule your viewing today!