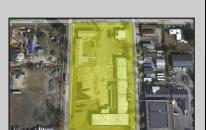

## **COMMENTS**

Woodbine Industrial Location Multiple Addresses, Woodbine, NJ Attention investors and business owners! Discover an incredible opportunity at the Woodbine Industrial Park. This expansive property offers a total of 46,263 square feet across four buildings, providing ample space for a variety of businesses. Located in the Industrial District, with the convenience of being close to Woodbine Airport, this property is set in a prime location. The premises include a 30,600 square foot building with a 16-foot clearance, making it suitable for a wide range of warehouse operations. Three additional buildings of 7,707, 3,600, and 4,356 square feet offer versatile spaces for various uses. The property is also equipped with a loading dock, ensuring efficient logistics. Spanning across 4.33 acres, the property is zoned for DLIM and has utilities in place, including AC Electric (480v, 3-Phase 1,200 Amp), water from Woodbine MUA, and septic system. With a fenced perimeter, your privacy and security are ensured. Don\'t miss this incredible investment opportunity. Explore the potential of the Woodbine Industrial Location and take advantage of its strategic location and versatile buildings. Schedule your viewing today!