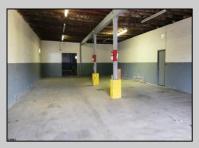

## **COMMENTS**

Woodbine Industrial Location Multiple Addresses, Woodbine, NJ Attention investors and business owners! Discover an incredible opportunity at the Woodbine Industrial Park. This expansive property offers a total of 46,263 square feet across four buildings, providing ample space for a variety of businesses. Located in the Industrial District, with the convenience of being close to Woodbine Airport, this property is set in a prime location. The premises include a 30,600 square foot building with a 16-foot clearance, making it suitable for a wide range of warehouse operations. Three additional buildings of 7,707, 3,600, and 4,356 square feet offer versatile spaces for various uses. The property is also equipped with a loading dock, ensuring efficient logistics. Spanning across 4.33 acres, the property is zoned for DLIM and has utilities in place, including AC Electric (480v, 3-Phase 1,200 Amp), water from Woodbine MUA, and septic system. With a fenced perimeter, your privacy and security are ensured. Don\'t miss this incredible investment opportunity. Explore the potential of the Woodbine Industrial Location and take advantage of its strategic location and versatile buildings. Schedule your viewing today!