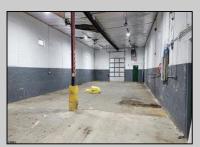

## **COMMENTS**

Woodbine Industrial Location Multiple Addresses, Woodbine, NJ Attention investors and business owners! Discover an incredible opportunity at the Woodbine Industrial Park. This expansive property offers a total of 46,263 square feet across four buildings, providing ample space for a variety of businesses. Located in the Industrial District, with the convenience of being close to Woodbine Airport, this property is set in a prime location. The premises include a 30,600 square foot building with a 16-foot clearance, making it suitable for a wide range of warehouse operations. Three additional buildings of 7,707, 3,600, and 4,356 square feet offer versatile spaces for various uses. The property is also equipped with a loading dock, ensuring efficient logistics. Spanning across 4.33 acres, the property is zoned for DLIM and has utilities in place, including AC Electric (480v, 3-Phase 1,200 Amp), water from Woodbine MUA, and septic system. With a fenced perimeter, your privacy and security are ensured. Don\'t miss this incredible investment opportunity. Explore the potential of the Woodbine Industrial Location and take advantage of its strategic location and versatile buildings. Schedule your viewing today!