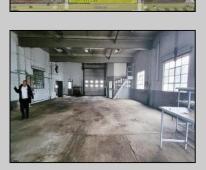

## **COMMENTS**

Woodbine Industrial Location Multiple Addresses, Woodbine, NJ Attention investors and business owners! Discover an incredible opportunity at the Woodbine Industrial Park. This expansive property offers a total of 46,263 square feet across four buildings, providing ample space for a variety of businesses. Located in the Industrial District, with the convenience of being close to Woodbine Airport, this property is set in a prime location. The premises include a 30,600 square foot building with a 16-foot clearance, making it suitable for a wide range of warehouse operations. Three additional buildings of 7,707, 3,600, and 4,356 square feet offer versatile spaces for various uses. The property is also equipped with a loading dock, ensuring efficient logistics. Spanning across 4.33 acres, the property is zoned for DLIM and has utilities in place, including AC Electric (480v, 3-Phase 1,200 Amp), water from Woodbine MUA, and septic system. With a fenced perimeter, your privacy and security are ensured. Don\'t miss this incredible investment opportunity. Explore the potential of the Woodbine Industrial Location and take advantage of its strategic location and versatile buildings. Schedule your viewing today!