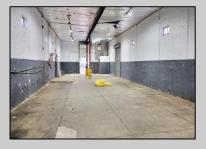

## **COMMENTS**

Woodbine Industrial Location Multiple Addresses, Woodbine, NJ Attention investors and business owners! Discover an incredible opportunity at the Woodbine Industrial Park. This expansive property offers a total of 46,263 square feet across four buildings, providing ample space for a variety of businesses. Located in the Industrial District, with the convenience of being close to Woodbine Airport, this property is set in a prime location. The premises include a 30,600 square foot building with a 16-foot clearance, making it suitable for a wide range of warehouse operations. Three additional buildings of 7,707, 3,600, and 4,356 square feet offer versatile spaces for various uses. The property is also equipped with a loading dock, ensuring efficient logistics. Spanning across 4.33 acres, the property is zoned for DLIM and has utilities in place, including AC Electric (480v, 3-Phase 1,200 Amp), water from Woodbine MUA, and septic system. With a fenced perimeter, your privacy and security are ensured. Don\'t miss this incredible investment opportunity. Explore the potential of the Woodbine Industrial Location and take advantage of its strategic location and versatile buildings. Schedule your viewing today!