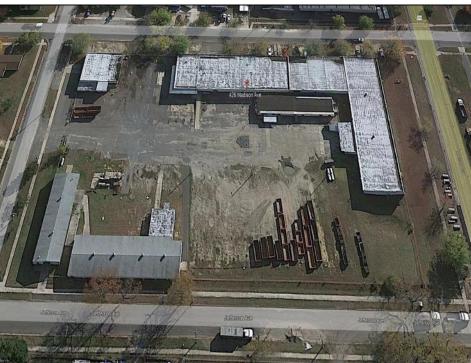

Berger Realty, Inc. 3160 Asbury Avenue Ocean City, NJ 08226 1-877-237-4371 / 609-399-0076 info@bergerrealty.com

426 Madison Avenue Woodbine Borough, NJ 08270

Asking \$3,299,000.00

## **COMMENTS**

Woodbine Industrial Location Multiple Addresses, Woodbine, NJ Attention investors and business owners! Discover an incredible opportunity at the Woodbine Industrial Park. This expansive property offers a total of 46,263 square feet across four buildings, providing ample space for a variety of businesses. Located in the Industrial District, with the convenience of being close to Woodbine Airport, this property is set in a prime location. The premises include a 30,600 square foot building with a 16-foot clearance, making it suitable for a wide range of warehouse operations. Three additional buildings of 7,707, 3,600, and 4,356 square feet offer versatile spaces for various uses. The property is also equipped with a loading dock, ensuring efficient logistics. Spanning across 4.33 acres, the property is zoned for DLIM and has utilities in place, including AC Electric (480v, 3-Phase 1,200 Amp), water from Woodbine MUA, and septic system. With a fenced perimeter, your privacy and security are ensured. Don\'t miss this incredible investment opportunity. Explore the potential of the Woodbine Industrial Location and take advantage of its strategic location and versatile buildings. Schedule your viewing today!