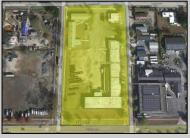

## **COMMENTS**

Woodbine Industrial Location Multiple Addresses, Woodbine, NJ Attention investors and business owners! Discover an incredible opportunity at the Woodbine Industrial Park. This expansive property offers a total of 46,263 square feet across four buildings, providing ample space for a variety of businesses. Located in the Industrial District, with the convenience of being close to Woodbine Airport, this property is set in a prime location. The premises include a 30,600 square foot building with a 16-foot clearance, making it suitable for a wide range of warehouse operations. Three additional buildings of 7,707, 3,600, and 4,356 square feet offer versatile spaces for various uses. The property is also equipped with a loading dock, ensuring efficient logistics. Spanning across 4.33 acres, the property is zoned for DLIM and has utilities in place, including AC Electric (480v, 3-Phase 1,200 Amp), water from Woodbine MUA, and septic system. With a fenced perimeter, your privacy and security are ensured. Don't miss this incredible investment opportunity. Explore the potential of the Woodbine Industrial Location and take advantage of its strategic location and versatile buildings. Schedule your viewing today!