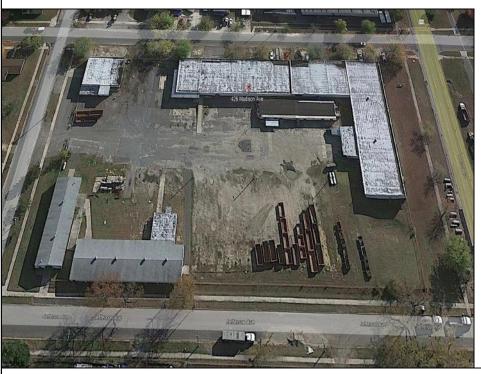

## **COMMENTS**

Woodbine Industrial Location Multiple Addresses, Woodbine, NJ Attention investors and business owners! Discover an incredible opportunity at the Woodbine Industrial Park. This expansive property offers a total of 46,263 square feet across four buildings, providing ample space for a variety of businesses. Located in the Industrial District, with the convenience of being close to Woodbine Airport, this property is set in a prime location. The premises include a 30,600 square foot building with a 16-foot clearance, making it suitable for a wide range of warehouse operations. Three additional buildings of 7,707, 3,600, and 4,356 square feet offer versatile spaces for various uses. The property is also equipped with a loading dock, ensuring efficient logistics. Spanning across 4.33 acres, the property is zoned for DLIM and has utilities in place, including AC Electric (480v, 3-Phase 1,200 Amp), water from Woodbine MUA, and septic system. With a fenced perimeter, your privacy and security are ensured. Don't miss this incredible investment opportunity. Explore the potential of the Woodbine Industrial Location and take advantage of its strategic location and versatile buildings. Schedule your viewing today!