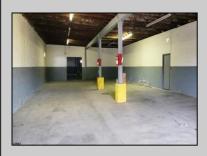

## **COMMENTS**

Woodbine Industrial Location Multiple Addresses, Woodbine, NJ Attention investors and business owners! Discover an incredible opportunity at the Woodbine Industrial Park. This expansive property offers a total of 46,263 square feet across four buildings, providing ample space for a variety of businesses. Located in the Industrial District, with the convenience of being close to Woodbine Airport, this property is set in a prime location. The premises include a 30,600 square foot building with a 16-foot clearance, making it suitable for a wide range of warehouse operations. Three additional buildings of 7,707, 3,600, and 4,356 square feet offer versatile spaces for various uses. The property is also equipped with a loading dock, ensuring efficient logistics. Spanning across 4.33 acres, the property is zoned for DLIM and has utilities in place, including AC Electric (480v, 3-Phase 1,200 Amp), water from Woodbine MUA, and septic system. With a fenced perimeter, your privacy and security are ensured. Don't miss this incredible investment opportunity. Explore the potential of the Woodbine Industrial Location and take advantage of its strategic location and versatile buildings. Schedule your viewing today!