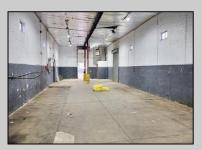

## **COMMENTS**

Woodbine Industrial Location Multiple Addresses, Woodbine, NJ Attention investors and business owners! Discover an incredible opportunity at the Woodbine Industrial Park. This expansive property offers a total of 46,263 square feet across four buildings, providing ample space for a variety of businesses. Located in the Industrial District, with the convenience of being close to Woodbine Airport, this property is set in a prime location. The premises include a 30,600 square foot building with a 16-foot clearance, making it suitable for a wide range of warehouse operations. Three additional buildings of 7,707, 3,600, and 4,356 square feet offer versatile spaces for various uses. The property is also equipped with a loading dock, ensuring efficient logistics. Spanning across 4.33 acres, the property is zoned for DLIM and has utilities in place, including AC Electric (480v, 3-Phase 1,200 Amp), water from Woodbine MUA, and septic system. With a fenced perimeter, your privacy and security are ensured. Don't miss this incredible investment opportunity. Explore the potential of the Woodbine Industrial Location and take advantage of its strategic location and versatile buildings. Schedule your viewing today!