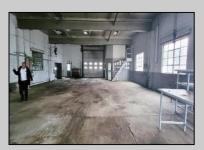

## **COMMENTS**

Woodbine Industrial Location Multiple Addresses, Woodbine, NJ Attention investors and business owners! Discover an incredible opportunity at the Woodbine Industrial Park. This expansive property offers a total of 46,263 square feet across four buildings, providing ample space for a variety of businesses. Located in the Industrial District, with the convenience of being close to Woodbine Airport, this property is set in a prime location. The premises include a 30,600 square foot building with a 16-foot clearance, making it suitable for a wide range of warehouse operations. Three additional buildings of 7,707, 3,600, and 4,356 square feet offer versatile spaces for various uses. The property is also equipped with a loading dock, ensuring efficient logistics. Spanning across 4.33 acres, the property is zoned for DLIM and has utilities in place, including AC Electric (480v, 3-Phase 1,200 Amp), water from Woodbine MUA, and septic system. With a fenced perimeter, your privacy and security are ensured. Don't miss this incredible investment opportunity. Explore the potential of the Woodbine Industrial Location and take advantage of its strategic location and versatile buildings. Schedule your viewing today!