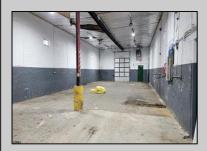

## **COMMENTS**

Woodbine Industrial Location Multiple Addresses, Woodbine, NJ Attention investors and business owners! Discover an incredible opportunity at the Woodbine Industrial Park. This expansive property offers a total of 46,263 square feet across four buildings, providing ample space for a variety of businesses. Located in the Industrial District, with the convenience of being close to Woodbine Airport, this property is set in a prime location. The premises include a 30,600 square foot building with a 16-foot clearance, making it suitable for a wide range of warehouse operations. Three additional buildings of 7,707, 3,600, and 4,356 square feet offer versatile spaces for various uses. The property is also equipped with a loading dock, ensuring efficient logistics. Spanning across 4.33 acres, the property is zoned for DLIM and has utilities in place, including AC Electric (480v, 3-Phase 1,200 Amp), water from Woodbine MUA, and septic system. With a fenced perimeter, your privacy and security are ensured. Don't miss this incredible investment opportunity. Explore the potential of the Woodbine Industrial Location and take advantage of its strategic location and versatile buildings. Schedule your viewing today!