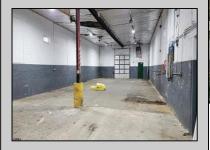

## **COMMENTS**

Woodbine Industrial Location Multiple Addresses, Woodbine, NJ Attention investors and business owners! Discover an incredible opportunity at the Woodbine Industrial Park. This expansive property offers a total of 46,263 square feet across four buildings, providing ample space for a variety of businesses. Located in the Industrial District, with the convenience of being close to Woodbine Airport, this property is set in a prime location. The premises include a 30,600 square foot building with a 16-foot clearance, making it suitable for a wide range of warehouse operations. Three additional buildings of 7,707, 3,600, and 4,356 square feet offer versatile spaces for various uses. The property is also equipped with a loading dock, ensuring efficient logistics. Spanning across 4.33 acres, the property is zoned for DLIM and has utilities in place, including AC Electric (480v, 3-Phase 1,200 Amp), water from Woodbine MUA, and septic system. With a fenced perimeter, your privacy and security are ensured. Don't miss this incredible investment opportunity. Explore the potential of the Woodbine Industrial Location and take advantage of its strategic location and versatile buildings. Schedule your viewing today!