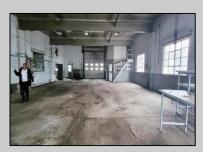

## **COMMENTS**

Woodbine Industrial Location Multiple Addresses, Woodbine, NJ Attention investors and business owners! Discover an incredible opportunity at the Woodbine Industrial Park. This expansive property offers a total of 46,263 square feet across four buildings, providing ample space for a variety of businesses. Located in the Industrial District, with the convenience of being close to Woodbine Airport, this property is set in a prime location. The premises include a 30,600 square foot building with a 16-foot clearance, making it suitable for a wide range of warehouse operations. Three additional buildings of 7,707, 3,600, and 4,356 square feet offer versatile spaces for various uses. The property is also equipped with a loading dock, ensuring efficient logistics. Spanning across 4.33 acres, the property is zoned for DLIM and has utilities in place, including AC Electric (480v, 3-Phase 1,200 Amp), water from Woodbine MUA, and septic system. With a fenced perimeter, your privacy and security are ensured. Don't miss this incredible investment opportunity. Explore the potential of the Woodbine Industrial Location and take advantage of its strategic location and versatile buildings. Schedule your viewing today!