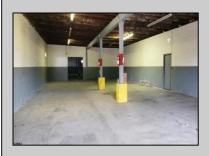

## **COMMENTS**

Woodbine Industrial Location Multiple Addresses, Woodbine, NJ Attention investors and business owners! Discover an incredible opportunity at the Woodbine Industrial Park. This expansive property offers a total of 46,263 square feet across four buildings, providing ample space for a variety of businesses. Located in the Industrial District, with the convenience of being close to Woodbine Airport, this property is set in a prime location. The premises include a 30,600 square foot building with a 16-foot clearance, making it suitable for a wide range of warehouse operations. Three additional buildings of 7,707, 3,600, and 4,356 square feet offer versatile spaces for various uses. The property is also equipped with a loading dock, ensuring efficient logistics. Spanning across 4.33 acres, the property is zoned for DLIM and has utilities in place, including AC Electric (480v, 3-Phase 1,200 Amp), water from Woodbine MUA, and septic system. With a fenced perimeter, your privacy and security are ensured. Don't miss this incredible investment opportunity. Explore the potential of the Woodbine Industrial Location and take advantage of its strategic location and versatile buildings. Schedule your viewing today!