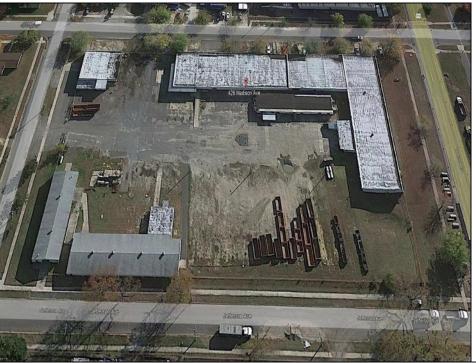

## **COMMENTS**

Woodbine Industrial Location Multiple Addresses, Woodbine, NJ Attention investors and business owners! Discover an incredible opportunity at the Woodbine Industrial Park. This expansive property offers a total of 46,263 square feet across four buildings, providing ample space for a variety of businesses. Located in the Industrial District, with the convenience of being close to Woodbine Airport, this property is set in a prime location. The premises include a 30,600 square foot building with a 16-foot clearance, making it suitable for a wide range of warehouse operations. Three additional buildings of 7,707, 3,600, and 4,356 square feet offer versatile spaces for various uses. The property is also equipped with a loading dock, ensuring efficient logistics. Spanning across 4.33 acres, the property is zoned for DLIM and has utilities in place, including AC Electric (480v, 3-Phase 1,200 Amp), water from Woodbine MUA, and septic system. With a fenced perimeter, your privacy and security are ensured. Don't miss this incredible investment opportunity. Explore the potential of the Woodbine Industrial Location and take advantage of its strategic location and versatile buildings. Schedule your viewing today!