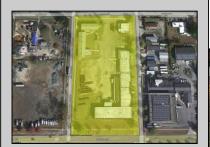

## **COMMENTS**

Woodbine Industrial Location Multiple Addresses, Woodbine, NJ Attention investors and business owners! Discover an incredible opportunity at the Woodbine Industrial Park. This expansive property offers a total of 46,263 square feet across four buildings, providing ample space for a variety of businesses. Located in the Industrial District, with the convenience of being close to Woodbine Airport, this property is set in a prime location. The premises include a 30,600 square foot building with a 16-foot clearance, making it suitable for a wide range of warehouse operations. Three additional buildings of 7,707, 3,600, and 4,356 square feet offer versatile spaces for various uses. The property is also equipped with a loading dock, ensuring efficient logistics. Spanning across 4.33 acres, the property is zoned for DLIM and has utilities in place, including AC Electric (480v, 3-Phase 1,200 Amp), water from Woodbine MUA, and septic system. With a fenced perimeter, your privacy and security are ensured. Don't miss this incredible investment opportunity. Explore the potential of the Woodbine Industrial Location and take advantage of its strategic location and versatile buildings. Schedule your viewing today!