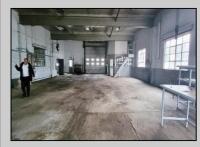

## COMMENTS

Woodbine Industrial Location Multiple Addresses, Woodbine, NJ Attention investors and business owners! Discover an incredible opportunity at the Woodbine Industrial Park. This expansive property offers a total of 46,263 square feet across four buildings, providing ample space for a variety of businesses. Located in the Industrial District, with the convenience of being close to Woodbine Airport, this property is set in a prime location. The premises include a 30,600 square foot building with a 16-foot clearance, making it suitable for a wide range of warehouse operations. Three additional buildings of 7,707, 3,600, and 4,356 square feet offer versatile spaces for various uses. The property is also equipped with a loading dock, ensuring efficient logistics. Spanning across 4.33 acres, the property is zoned for DLIM and has utilities in place, including AC Electric (480v, 3-Phase 1,200 Amp), water from Woodbine MUA, and septic system. With a fenced perimeter, your privacy and security are ensured. Don/'t miss this incredible investment opportunity. Explore the potential of the Woodbine Industrial Location and take advantage of its strategic location and versatile buildings. Schedule your viewing today!