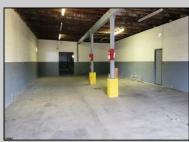

## COMMENTS

Woodbine Industrial Location Multiple Addresses, Woodbine, NJ Attention investors and business owners! Discover an incredible opportunity at the Woodbine Industrial Park. This expansive property offers a total of 46,263 square feet across four buildings, providing ample space for a variety of businesses. Located in the Industrial District, with the convenience of being close to Woodbine Airport, this property is set in a prime location. The premises include a 30,600 square foot building with a 16-foot clearance, making it suitable for a wide range of warehouse operations. Three additional buildings of 7,707, 3,600, and 4,356 square feet offer versatile spaces for various uses. The property is also equipped with a loading dock, ensuring efficient logistics. Spanning across 4.33 acres, the property is zoned for DLIM and has utilities in place, including AC Electric (480v, 3-Phase 1,200 Amp), water from Woodbine MUA, and septic system. With a fenced perimeter, your privacy and security are ensured. Don/'t miss this incredible investment opportunity. Explore the potential of the Woodbine Industrial Location and take advantage of its strategic location and versatile buildings. Schedule your viewing today!