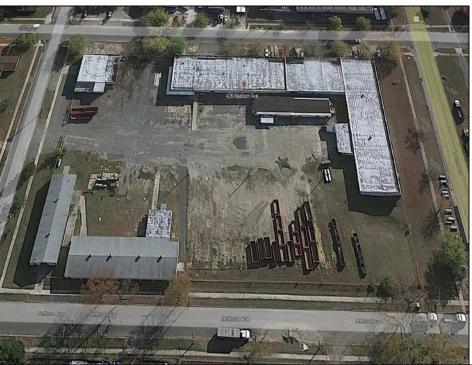

## **COMMENTS**

Woodbine Industrial Location Multiple Addresses, Woodbine, NJ Attention investors and business owners! Discover an incredible opportunity at the Woodbine Industrial Park. This expansive property offers a total of 46,263 square feet across four buildings, providing ample space for a variety of businesses. Located in the Industrial District, with the convenience of being close to Woodbine Airport, this property is set in a prime location. The premises include a 30,600 square foot building with a 16-foot clearance, making it suitable for a wide range of warehouse operations. Three additional buildings of 7,707, 3,600, and 4,356 square feet offer versatile spaces for various uses. The property is also equipped with a loading dock, ensuring efficient logistics. Spanning across 4.33 acres, the property is zoned for DLIM and has utilities in place, including AC Electric (480v, 3-Phase 1,200 Amp), water from Woodbine MUA, and septic system. With a fenced perimeter, your privacy and security are ensured. Don\'t miss this incredible investment opportunity. Explore the potential of the Woodbine Industrial Location and take advantage of its strategic location and versatile buildings. Schedule your viewing today!