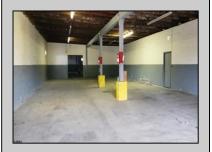

## **COMMENTS**

Woodbine Industrial Location Multiple Addresses, Woodbine, NJ Attention investors and business owners! Discover an incredible opportunity at the Woodbine Industrial Park. This expansive property offers a total of 46,263 square feet across four buildings, providing ample space for a variety of businesses. Located in the Industrial District, with the convenience of being close to Woodbine Airport, this property is set in a prime location. The premises include a 30,600 square foot building with a 16-foot clearance, making it suitable for a wide range of warehouse operations. Three additional buildings of 7,707, 3,600, and 4,356 square feet offer versatile spaces for various uses. The property is also equipped with a loading dock, ensuring efficient logistics. Spanning across 4.33 acres, the property is zoned for DLIM and has utilities in place, including AC Electric (480v, 3-Phase 1,200 Amp), water from Woodbine MUA, and septic system. With a fenced perimeter, your privacy and security are ensured. Don\'t miss this incredible investment opportunity. Explore the potential of the Woodbine Industrial Location and take advantage of its strategic location and versatile buildings. Schedule your viewing today!