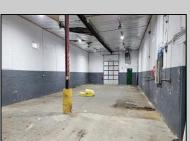

## **COMMENTS**

Woodbine Industrial Location Multiple Addresses, Woodbine, NJ Attention investors and business owners! Discover an incredible opportunity at the Woodbine Industrial Park. This expansive property offers a total of 46,263 square feet across four buildings, providing ample space for a variety of businesses. Located in the Industrial District, with the convenience of being close to Woodbine Airport, this property is set in a prime location. The premises include a 30,600 square foot building with a 16-foot clearance, making it suitable for a wide range of warehouse operations. Three additional buildings of 7,707, 3,600, and 4,356 square feet offer versatile spaces for various uses. The property is also equipped with a loading dock, ensuring efficient logistics. Spanning across 4.33 acres, the property is zoned for DLIM and has utilities in place, including AC Electric (480v, 3-Phase 1,200 Amp), water from Woodbine MUA, and septic system. With a fenced perimeter, your privacy and security are ensured. Don\'t miss this incredible investment opportunity. Explore the potential of the Woodbine Industrial Location and take advantage of its strategic location and versatile buildings. Schedule your viewing today!