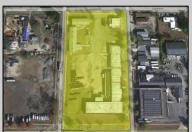

## **COMMENTS**

Woodbine Industrial Location Multiple Addresses, Woodbine, NJ Attention investors and business owners! Discover an incredible opportunity at the Woodbine Industrial Park. This expansive property offers a total of 46,263 square feet across four buildings, providing ample space for a variety of businesses. Located in the Industrial District, with the convenience of being close to Woodbine Airport, this property is set in a prime location. The premises include a 30,600 square foot building with a 16-foot clearance, making it suitable for a wide range of warehouse operations. Three additional buildings of 7,707, 3,600, and 4,356 square feet offer versatile spaces for various uses. The property is also equipped with a loading dock, ensuring efficient logistics. Spanning across 4.33 acres, the property is zoned for DLIM and has utilities in place, including AC Electric (480v, 3-Phase 1,200 Amp), water from Woodbine MUA, and septic system. With a fenced perimeter, your privacy and security are ensured. Don\'t miss this incredible investment opportunity. Explore the potential of the Woodbine Industrial Location and take advantage of its strategic location and versatile buildings. Schedule your viewing today!