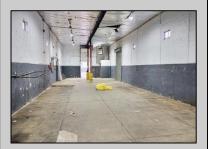

## **COMMENTS**

Woodbine Industrial Location Multiple Addresses, Woodbine, NJ Attention investors and business owners! Discover an incredible opportunity at the Woodbine Industrial Park. This expansive property offers a total of 46,263 square feet across four buildings, providing ample space for a variety of businesses. Located in the Industrial District, with the convenience of being close to Woodbine Airport, this property is set in a prime location. The premises include a 30,600 square foot building with a 16-foot clearance, making it suitable for a wide range of warehouse operations. Three additional buildings of 7,707, 3,600, and 4,356 square feet offer versatile spaces for various uses. The property is also equipped with a loading dock, ensuring efficient logistics. Spanning across 4.33 acres, the property is zoned for DLIM and has utilities in place, including AC Electric (480v, 3-Phase 1,200 Amp), water from Woodbine MUA, and septic system. With a fenced perimeter, your privacy and security are ensured. Don\'t miss this incredible investment opportunity. Explore the potential of the Woodbine Industrial Location and take advantage of its strategic location and versatile buildings. Schedule your viewing today!