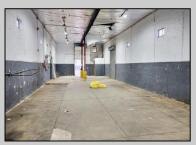

## **COMMENTS**

Woodbine Industrial Location Multiple Addresses, Woodbine, NJ Attention investors and business owners! Discover an incredible opportunity at the Woodbine Industrial Park. This expansive property offers a total of 46,263 square feet across four buildings, providing ample space for a variety of businesses. Located in the Industrial District, with the convenience of being close to Woodbine Airport, this property is set in a prime location. The premises include a 30,600 square foot building with a 16-foot clearance, making it suitable for a wide range of warehouse operations. Three additional buildings of 7,707, 3,600, and 4,356 square feet offer versatile spaces for various uses. The property is also equipped with a loading dock, ensuring efficient logistics. Spanning across 4.33 acres, the property is zoned for DLIM and has utilities in place, including AC Electric (480v, 3-Phase 1,200 Amp), water from Woodbine MUA, and septic system. With a fenced perimeter, your privacy and security are ensured. Don't miss this incredible investment opportunity. Explore the potential of the Woodbine Industrial Location and take advantage of its strategic location and versatile buildings. Schedule your viewing today!