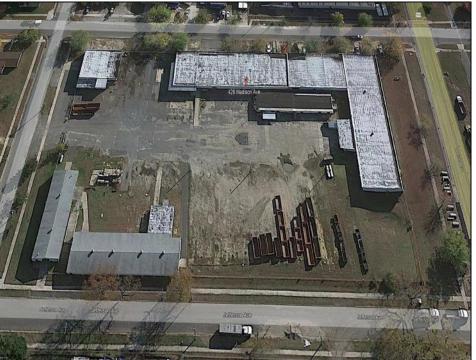

## **COMMENTS**

Woodbine Industrial Location Multiple Addresses, Woodbine, NJ Attention investors and business owners! Discover an incredible opportunity at the Woodbine Industrial Park. This expansive property offers a total of 46,263 square feet across four buildings, providing ample space for a variety of businesses. Located in the Industrial District, with the convenience of being close to Woodbine Airport, this property is set in a prime location. The premises include a 30,600 square foot building with a 16-foot clearance, making it suitable for a wide range of warehouse operations. Three additional buildings of 7,707, 3,600, and 4,356 square feet offer versatile spaces for various uses. The property is also equipped with a loading dock, ensuring efficient logistics. Spanning across 4.33 acres, the property is zoned for DLIM and has utilities in place, including AC Electric (480v, 3-Phase 1,200 Amp), water from Woodbine MUA, and septic system. With a fenced perimeter, your privacy and security are ensured. Don't miss this incredible investment opportunity. Explore the potential of the Woodbine Industrial Location and take advantage of its strategic location and versatile buildings. Schedule your viewing today!