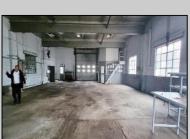

## **COMMENTS**

Woodbine Industrial Location Multiple Addresses, Woodbine, NJ Attention investors and business owners! Discover an incredible opportunity at the Woodbine Industrial Park. This expansive property offers a total of 46,263 square feet across four buildings, providing ample space for a variety of businesses. Located in the Industrial District, with the convenience of being close to Woodbine Airport, this property is set in a prime location. The premises include a 30,600 square foot building with a 16-foot clearance, making it suitable for a wide range of warehouse operations. Three additional buildings of 7,707, 3,600, and 4,356 square feet offer versatile spaces for various uses. The property is also equipped with a loading dock, ensuring efficient logistics. Spanning across 4.33 acres, the property is zoned for DLIM and has utilities in place, including AC Electric (480v, 3-Phase 1,200 Amp), water from Woodbine MUA, and septic system. With a fenced perimeter, your privacy and security are ensured. Don't miss this incredible investment opportunity. Explore the potential of the Woodbine Industrial Location and take advantage of its strategic location and versatile buildings. Schedule your viewing today!