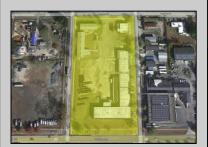

## **COMMENTS**

Woodbine Industrial Location Multiple Addresses, Woodbine, NJ Attention investors and business owners! Discover an incredible opportunity at the Woodbine Industrial Park. This expansive property offers a total of 46,263 square feet across four buildings, providing ample space for a variety of businesses. Located in the Industrial District, with the convenience of being close to Woodbine Airport, this property is set in a prime location. The premises include a 30,600 square foot building with a 16-foot clearance, making it suitable for a wide range of warehouse operations. Three additional buildings of 7,707, 3,600, and 4,356 square feet offer versatile spaces for various uses. The property is also equipped with a loading dock, ensuring efficient logistics. Spanning across 4.33 acres, the property is zoned for DLIM and has utilities in place, including AC Electric (480v, 3-Phase 1,200 Amp), water from Woodbine MUA, and septic system. With a fenced perimeter, your privacy and security are ensured. Don't miss this incredible investment opportunity. Explore the potential of the Woodbine Industrial Location and take advantage of its strategic location and versatile buildings. Schedule your viewing today!