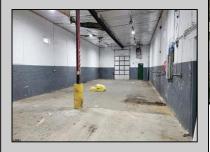

## **COMMENTS**

Woodbine Industrial Location Multiple Addresses, Woodbine, NJ Attention investors and business owners! Discover an incredible opportunity at the Woodbine Industrial Park. This expansive property offers a total of 46,263 square feet across four buildings, providing ample space for a variety of businesses. Located in the Industrial District, with the convenience of being close to Woodbine Airport, this property is set in a prime location. The premises include a 30,600 square foot building with a 16-foot clearance, making it suitable for a wide range of warehouse operations. Three additional buildings of 7,707, 3,600, and 4,356 square feet offer versatile spaces for various uses. The property is also equipped with a loading dock, ensuring efficient logistics. Spanning across 4.33 acres, the property is zoned for DLIM and has utilities in place, including AC Electric (480v, 3-Phase 1,200 Amp), water from Woodbine MUA, and septic system. With a fenced perimeter, your privacy and security are ensured. Don't miss this incredible investment opportunity. Explore the potential of the Woodbine Industrial Location and take advantage of its strategic location and versatile buildings. Schedule your viewing today!