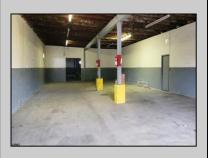

## **COMMENTS**

Woodbine Industrial Location Multiple Addresses, Woodbine, NJ Attention investors and business owners! Discover an incredible opportunity at the Woodbine Industrial Park. This expansive property offers a total of 46,263 square feet across four buildings, providing ample space for a variety of businesses. Located in the Industrial District, with the convenience of being close to Woodbine Airport, this property is set in a prime location. The premises include a 30,600 square foot building with a 16-foot clearance, making it suitable for a wide range of warehouse operations. Three additional buildings of 7,707, 3,600, and 4,356 square feet offer versatile spaces for various uses. The property is also equipped with a loading dock, ensuring efficient logistics. Spanning across 4.33 acres, the property is zoned for DLIM and has utilities in place, including AC Electric (480v, 3-Phase 1,200 Amp), water from Woodbine MUA, and septic system. With a fenced perimeter, your privacy and security are ensured. Don't miss this incredible investment opportunity. Explore the potential of the Woodbine Industrial Location and take advantage of its strategic location and versatile buildings. Schedule your viewing today!