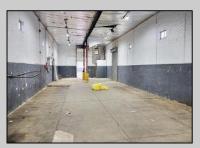

## **COMMENTS**

Woodbine Industrial Location Multiple Addresses, Woodbine, NJ Attention investors and business owners! Discover an incredible opportunity at the Woodbine Industrial Park. This expansive property offers a total of 46,263 square feet across four buildings, providing ample space for a variety of businesses. Located in the Industrial District, with the convenience of being close to Woodbine Airport, this property is set in a prime location. The premises include a 30,600 square foot building with a 16-foot clearance, making it suitable for a wide range of warehouse operations. Three additional buildings of 7,707, 3,600, and 4,356 square feet offer versatile spaces for various uses. The property is also equipped with a loading dock, ensuring efficient logistics. Spanning across 4.33 acres, the property is zoned for DLIM and has utilities in place, including AC Electric (480v, 3-Phase 1,200 Amp), water from Woodbine MUA, and septic system. With a fenced perimeter, your privacy and security are ensured. Don\'t miss this incredible investment opportunity. Explore the potential of the Woodbine Industrial Location and take advantage of its strategic location and versatile buildings. Schedule your viewing today!