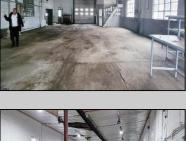

## **COMMENTS**

Woodbine Industrial Location Multiple Addresses, Woodbine, NJ Attention investors and business owners! Discover an incredible opportunity at the Woodbine Industrial Park. This expansive property offers a total of 46,263 square feet across four buildings, providing ample space for a variety of businesses. Located in the Industrial District, with the convenience of being close to Woodbine Airport, this property is set in a prime location. The premises include a 30,600 square foot building with a 16-foot clearance, making it suitable for a wide range of warehouse operations. Three additional buildings of 7,707, 3,600, and 4,356 square feet offer versatile spaces for various uses. The property is also equipped with a loading dock, ensuring efficient logistics. Spanning across 4.33 acres, the property is zoned for DLIM and has utilities in place, including AC Electric (480v, 3-Phase 1,200 Amp), water from Woodbine MUA, and septic system. With a fenced perimeter, your privacy and security are ensured. Don\'t miss this incredible investment opportunity. Explore the potential of the Woodbine Industrial Location and take advantage of its strategic location and versatile buildings. Schedule your viewing today!