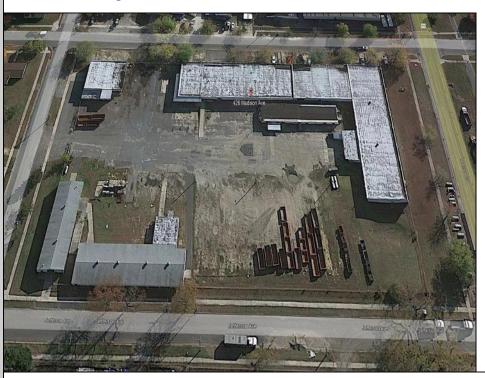

## **COMMENTS**

Woodbine Industrial Location Multiple Addresses, Woodbine, NJ Attention investors and business owners! Discover an incredible opportunity at the Woodbine Industrial Park. This expansive property offers a total of 46,263 square feet across four buildings, providing ample space for a variety of businesses. Located in the Industrial District, with the convenience of being close to Woodbine Airport, this property is set in a prime location. The premises include a 30,600 square foot building with a 16-foot clearance, making it suitable for a wide range of warehouse operations. Three additional buildings of 7,707, 3,600, and 4,356 square feet offer versatile spaces for various uses. The property is also equipped with a loading dock, ensuring efficient logistics. Spanning across 4.33 acres, the property is zoned for DLIM and has utilities in place, including AC Electric (480v, 3-Phase 1,200 Amp), water from Woodbine MUA, and septic system. With a fenced perimeter, your privacy and security are ensured. Don\'t miss this incredible investment opportunity. Explore the potential of the Woodbine Industrial Location and take advantage of its strategic location and versatile buildings. Schedule your viewing today!