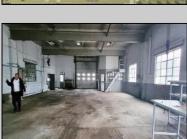

## **COMMENTS**

Woodbine Industrial Location Multiple Addresses, Woodbine, NJ Attention investors and business owners! Discover an incredible opportunity at the Woodbine Industrial Park. This expansive property offers a total of 46,263 square feet across four buildings, providing ample space for a variety of businesses. Located in the Industrial District, with the convenience of being close to Woodbine Airport, this property is set in a prime location. The premises include a 30,600 square foot building with a 16-foot clearance, making it suitable for a wide range of warehouse operations. Three additional buildings of 7,707, 3,600, and 4,356 square feet offer versatile spaces for various uses. The property is also equipped with a loading dock, ensuring efficient logistics. Spanning across 4.33 acres, the property is zoned for DLIM and has utilities in place, including AC Electric (480v, 3-Phase 1,200 Amp), water from Woodbine MUA, and septic system. With a fenced perimeter, your privacy and security are ensured. Don\'t miss this incredible investment opportunity. Explore the potential of the Woodbine Industrial Location and take advantage of its strategic location and versatile buildings. Schedule your viewing today!