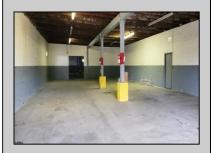

## **COMMENTS**

Woodbine Industrial Location Multiple Addresses, Woodbine, NJ Attention investors and business owners! Discover an incredible opportunity at the Woodbine Industrial Park. This expansive property offers a total of 46,263 square feet across four buildings, providing ample space for a variety of businesses. Located in the Industrial District, with the convenience of being close to Woodbine Airport, this property is set in a prime location. The premises include a 30,600 square foot building with a 16-foot clearance, making it suitable for a wide range of warehouse operations. Three additional buildings of 7,707, 3,600, and 4,356 square feet offer versatile spaces for various uses. The property is also equipped with a loading dock, ensuring efficient logistics. Spanning across 4.33 acres, the property is zoned for DLIM and has utilities in place, including AC Electric (480v, 3-Phase 1,200 Amp), water from Woodbine MUA, and septic system. With a fenced perimeter, your privacy and security are ensured. Don\'t miss this incredible investment opportunity. Explore the potential of the Woodbine Industrial Location and take advantage of its strategic location and versatile buildings. Schedule your viewing today!