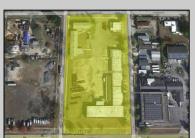

## **COMMENTS**

Woodbine Industrial Location Multiple Addresses, Woodbine, NJ Attention investors and business owners! Discover an incredible opportunity at the Woodbine Industrial Park. This expansive property offers a total of 46,263 square feet across four buildings, providing ample space for a variety of businesses. Located in the Industrial District, with the convenience of being close to Woodbine Airport, this property is set in a prime location. The premises include a 30,600 square foot building with a 16-foot clearance, making it suitable for a wide range of warehouse operations. Three additional buildings of 7,707, 3,600, and 4,356 square feet offer versatile spaces for various uses. The property is also equipped with a loading dock, ensuring efficient logistics. Spanning across 4.33 acres, the property is zoned for DLIM and has utilities in place, including AC Electric (480v, 3-Phase 1,200 Amp), water from Woodbine MUA, and septic system. With a fenced perimeter, your privacy and security are ensured. Don\'t miss this incredible investment opportunity. Explore the potential of the Woodbine Industrial Location and take advantage of its strategic location and versatile buildings. Schedule your viewing today!