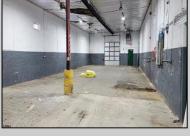

## **COMMENTS**

Woodbine Industrial Location Multiple Addresses, Woodbine, NJ Attention investors and business owners! Discover an incredible opportunity at the Woodbine Industrial Park. This expansive property offers a total of 46,263 square feet across four buildings, providing ample space for a variety of businesses. Located in the Industrial District, with the convenience of being close to Woodbine Airport, this property is set in a prime location. The premises include a 30,600 square foot building with a 16-foot clearance, making it suitable for a wide range of warehouse operations. Three additional buildings of 7,707, 3,600, and 4,356 square feet offer versatile spaces for various uses. The property is also equipped with a loading dock, ensuring efficient logistics. Spanning across 4.33 acres, the property is zoned for DLIM and has utilities in place, including AC Electric (480v, 3-Phase 1,200 Amp), water from Woodbine MUA, and septic system. With a fenced perimeter, your privacy and security are ensured. Don\'t miss this incredible investment opportunity. Explore the potential of the Woodbine Industrial Location and take advantage of its strategic location and versatile buildings. Schedule your viewing today!