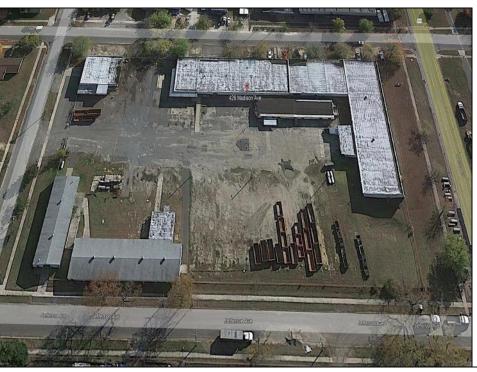

## **COMMENTS**

Woodbine Industrial Location Multiple Addresses, Woodbine, NJ Attention investors and business owners! Discover an incredible opportunity at the Woodbine Industrial Park. This expansive property offers a total of 46,263 square feet across four buildings, providing ample space for a variety of businesses. Located in the Industrial District, with the convenience of being close to Woodbine Airport, this property is set in a prime location. The premises include a 30,600 square foot building with a 16-foot clearance, making it suitable for a wide range of warehouse operations. Three additional buildings of 7,707, 3,600, and 4,356 square feet offer versatile spaces for various uses. The property is also equipped with a loading dock, ensuring efficient logistics. Spanning across 4.33 acres, the property is zoned for DLIM and has utilities in place, including AC Electric (480v, 3-Phase 1,200 Amp), water from Woodbine MUA, and septic system. With a fenced perimeter, your privacy and security are ensured. Don\'t miss this incredible investment opportunity. Explore the potential of the Woodbine Industrial Location and take advantage of its strategic location and versatile buildings. Schedule your viewing today!