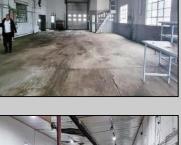

## **COMMENTS**

Woodbine Industrial Location Multiple Addresses, Woodbine, NJ Attention investors and business owners! Discover an incredible opportunity at the Woodbine Industrial Park. This expansive property offers a total of 46,263 square feet across four buildings, providing ample space for a variety of businesses. Located in the Industrial District, with the convenience of being close to Woodbine Airport, this property is set in a prime location. The premises include a 30,600 square foot building with a 16-foot clearance, making it suitable for a wide range of warehouse operations. Three additional buildings of 7,707, 3,600, and 4,356 square feet offer versatile spaces for various uses. The property is also equipped with a loading dock, ensuring efficient logistics. Spanning across 4.33 acres, the property is zoned for DLIM and has utilities in place, including AC Electric (480v, 3-Phase 1,200 Amp), water from Woodbine MUA, and septic system. With a fenced perimeter, your privacy and security are ensured. Don\'t miss this incredible investment opportunity. Explore the potential of the Woodbine Industrial Location and take advantage of its strategic location and versatile buildings. Schedule your viewing today!