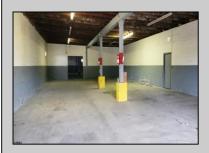

## **COMMENTS**

Woodbine Industrial Location Multiple Addresses, Woodbine, NJ Attention investors and business owners! Discover an incredible opportunity at the Woodbine Industrial Park. This expansive property offers a total of 46,263 square feet across four buildings, providing ample space for a variety of businesses. Located in the Industrial District, with the convenience of being close to Woodbine Airport, this property is set in a prime location. The premises include a 30,600 square foot building with a 16-foot clearance, making it suitable for a wide range of warehouse operations. Three additional buildings of 7,707, 3,600, and 4,356 square feet offer versatile spaces for various uses. The property is also equipped with a loading dock, ensuring efficient logistics. Spanning across 4.33 acres, the property is zoned for DLIM and has utilities in place, including AC Electric (480v, 3-Phase 1,200 Amp), water from Woodbine MUA, and septic system. With a fenced perimeter, your privacy and security are ensured. Don\'t miss this incredible investment opportunity. Explore the potential of the Woodbine Industrial Location and take advantage of its strategic location and versatile buildings. Schedule your viewing today!