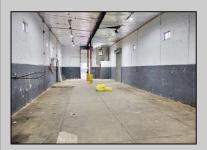

## **COMMENTS**

Woodbine Industrial Location Multiple Addresses, Woodbine, NJ Attention investors and business owners! Discover an incredible opportunity at the Woodbine Industrial Park. This expansive property offers a total of 46,263 square feet across four buildings, providing ample space for a variety of businesses. Located in the Industrial District, with the convenience of being close to Woodbine Airport, this property is set in a prime location. The premises include a 30,600 square foot building with a 16-foot clearance, making it suitable for a wide range of warehouse operations. Three additional buildings of 7,707, 3,600, and 4,356 square feet offer versatile spaces for various uses. The property is also equipped with a loading dock, ensuring efficient logistics. Spanning across 4.33 acres, the property is zoned for DLIM and has utilities in place, including AC Electric (480v, 3-Phase 1,200 Amp), water from Woodbine MUA, and septic system. With a fenced perimeter, your privacy and security are ensured. Don\'t miss this incredible investment opportunity. Explore the potential of the Woodbine Industrial Location and take advantage of its strategic location and versatile buildings. Schedule your viewing today!