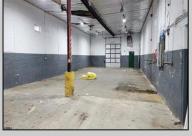

## **COMMENTS**

Woodbine Industrial Location Multiple Addresses, Woodbine, NJ Attention investors and business owners! Discover an incredible opportunity at the Woodbine Industrial Park. This expansive property offers a total of 46,263 square feet across four buildings, providing ample space for a variety of businesses. Located in the Industrial District, with the convenience of being close to Woodbine Airport, this property is set in a prime location. The premises include a 30,600 square foot building with a 16-foot clearance, making it suitable for a wide range of warehouse operations. Three additional buildings of 7,707, 3,600, and 4,356 square feet offer versatile spaces for various uses. The property is also equipped with a loading dock, ensuring efficient logistics. Spanning across 4.33 acres, the property is zoned for DLIM and has utilities in place, including AC Electric (480v, 3-Phase 1,200 Amp), water from Woodbine MUA, and septic system. With a fenced perimeter, your privacy and security are ensured. Don\'t miss this incredible investment opportunity. Explore the potential of the Woodbine Industrial Location and take advantage of its strategic location and versatile buildings. Schedule your viewing today!