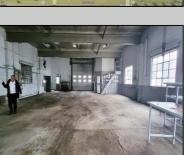

## **COMMENTS**

Woodbine Industrial Location Multiple Addresses, Woodbine, NJ Attention investors and business owners! Discover an incredible opportunity at the Woodbine Industrial Park. This expansive property offers a total of 46,263 square feet across four buildings, providing ample space for a variety of businesses. Located in the Industrial District, with the convenience of being close to Woodbine Airport, this property is set in a prime location. The premises include a 30,600 square foot building with a 16-foot clearance, making it suitable for a wide range of warehouse operations. Three additional buildings of 7,707, 3,600, and 4,356 square feet offer versatile spaces for various uses. The property is also equipped with a loading dock, ensuring efficient logistics. Spanning across 4.33 acres, the property is zoned for DLIM and has utilities in place, including AC Electric (480v, 3-Phase 1,200 Amp), water from Woodbine MUA, and septic system. With a fenced perimeter, your privacy and security are ensured. Don\'t miss this incredible investment opportunity. Explore the potential of the Woodbine Industrial Location and take advantage of its strategic location and versatile buildings. Schedule your viewing today!