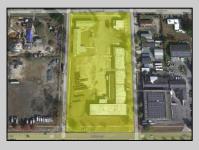

## COMMENTS

Woodbine Industrial Location Multiple Addresses, Woodbine, NJ Attention investors and business owners! Discover an incredible opportunity at the Woodbine Industrial Park. This expansive property offers a total of 46,263 square feet across four buildings, providing ample space for a variety of businesses. Located in the Industrial District, with the convenience of being close to Woodbine Airport, this property is set in a prime location. The premises include a 30,600 square foot building with a 16-foot clearance, making it suitable for a wide range of warehouse operations. Three additional buildings of 7,707, 3,600, and 4,356 square feet offer versatile spaces for various uses. The property is also equipped with a loading dock, ensuring efficient logistics. Spanning across 4.33 acres, the property is zoned for DLIM and has utilities in place, including AC Electric (480v, 3-Phase 1,200 Amp), water from Woodbine MUA, and septic system. With a fenced perimeter, your privacy and security are ensured. Don/'t miss this incredible investment opportunity. Explore the potential of the Woodbine Industrial Location and take advantage of its strategic location and versatile buildings. Schedule your viewing today!