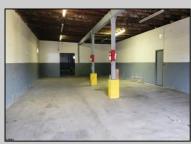

## COMMENTS

Woodbine Industrial Location Multiple Addresses, Woodbine, NJ Attention investors and business owners! Discover an incredible opportunity at the Woodbine Industrial Park. This expansive property offers a total of 46,263 square feet across four buildings, providing ample space for a variety of businesses. Located in the Industrial District, with the convenience of being close to Woodbine Airport, this property is set in a prime location. The premises include a 30,600 square foot building with a 16-foot clearance, making it suitable for a wide range of warehouse operations. Three additional buildings of 7,707, 3,600, and 4,356 square feet offer versatile spaces for various uses. The property is also equipped with a loading dock, ensuring efficient logistics. Spanning across 4.33 acres, the property is zoned for DLIM and has utilities in place, including AC Electric (480v, 3-Phase 1,200 Amp), water from Woodbine MUA, and septic system. With a fenced perimeter, your privacy and security are ensured. Don/'t miss this incredible investment opportunity. Explore the potential of the Woodbine Industrial Location and take advantage of its strategic location and versatile buildings. Schedule your viewing today!