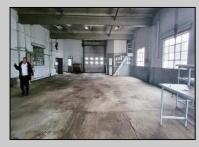

## COMMENTS

Woodbine Industrial Location Multiple Addresses, Woodbine, NJ Attention investors and business owners! Discover an incredible opportunity at the Woodbine Industrial Park. This expansive property offers a total of 46,263 square feet across four buildings, providing ample space for a variety of businesses. Located in the Industrial District, with the convenience of being close to Woodbine Airport, this property is set in a prime location. The premises include a 30,600 square foot building with a 16-foot clearance, making it suitable for a wide range of warehouse operations. Three additional buildings of 7,707, 3,600, and 4,356 square feet offer versatile spaces for various uses. The property is also equipped with a loading dock, ensuring efficient logistics. Spanning across 4.33 acres, the property is zoned for DLIM and has utilities in place, including AC Electric (480v, 3-Phase 1,200 Amp), water from Woodbine MUA, and septic system. With a fenced perimeter, your privacy and security are ensured. Don/'t miss this incredible investment opportunity. Explore the potential of the Woodbine Industrial Location and take advantage of its strategic location and versatile buildings. Schedule your viewing today!