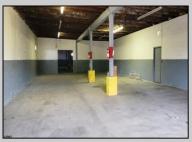

## COMMENTS

Woodbine Industrial Location Multiple Addresses, Woodbine, NJ Attention investors and business owners! Discover an incredible opportunity at the Woodbine Industrial Park. This expansive property offers a total of 46,263 square feet across four buildings, providing ample space for a variety of businesses. Located in the Industrial District, with the convenience of being close to Woodbine Airport, this property is set in a prime location. The premises include a 30,600 square foot building with a 16-foot clearance, making it suitable for a wide range of warehouse operations. Three additional buildings of 7,707, 3,600, and 4,356 square feet offer versatile spaces for various uses. The property is also equipped with a loading dock, ensuring efficient logistics. Spanning across 4.33 acres, the property is zoned for DLIM and has utilities in place, including AC Electric (480v, 3-Phase 1,200 Amp), water from Woodbine MUA, and septic system. With a fenced perimeter, your privacy and security are ensured. Don't miss this incredible investment opportunity. Explore the potential of the Woodbine Industrial Location and take advantage of its strategic location and versatile buildings. Schedule your viewing today!