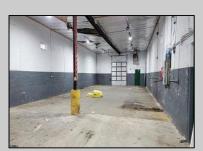

## COMMENTS

Woodbine Industrial Location Multiple Addresses, Woodbine, NJ Attention investors and business owners! Discover an incredible opportunity at the Woodbine Industrial Park. This expansive property offers a total of 46,263 square feet across four buildings, providing ample space for a variety of businesses. Located in the Industrial District, with the convenience of being close to Woodbine Airport, this property is set in a prime location. The premises include a 30,600 square foot building with a 16-foot clearance, making it suitable for a wide range of warehouse operations. Three additional buildings of 7,707, 3,600, and 4,356 square feet offer versatile spaces for various uses. The property is also equipped with a loading dock, ensuring efficient logistics. Spanning across 4.33 acres, the property is zoned for DLIM and has utilities in place, including AC Electric (480v, 3-Phase 1,200 Amp), water from Woodbine MUA, and septic system. With a fenced perimeter, your privacy and security are ensured. Don't miss this incredible investment opportunity. Explore the potential of the Woodbine Industrial Location and take advantage of its strategic location and versatile buildings. Schedule your viewing today!