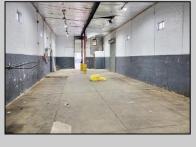

## COMMENTS

Woodbine Industrial Location Multiple Addresses, Woodbine, NJ Attention investors and business owners! Discover an incredible opportunity at the Woodbine Industrial Park. This expansive property offers a total of 46,263 square feet across four buildings, providing ample space for a variety of businesses. Located in the Industrial District, with the convenience of being close to Woodbine Airport, this property is set in a prime location. The premises include a 30,600 square foot building with a 16-foot clearance, making it suitable for a wide range of warehouse operations. Three additional buildings of 7,707, 3,600, and 4,356 square feet offer versatile spaces for various uses. The property is also equipped with a loading dock, ensuring efficient logistics. Spanning across 4.33 acres, the property is zoned for DLIM and has utilities in place, including AC Electric (480v, 3-Phase 1,200 Amp), water from Woodbine MUA, and septic system. With a fenced perimeter, your privacy and security are ensured. Don't miss this incredible investment opportunity. Explore the potential of the Woodbine Industrial Location and take advantage of its strategic location and versatile buildings. Schedule your viewing today!