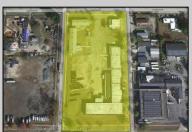

## COMMENTS

Woodbine Industrial Location Multiple Addresses, Woodbine, NJ Attention investors and business owners! Discover an incredible opportunity at the Woodbine Industrial Park. This expansive property offers a total of 46,263 square feet across four buildings, providing ample space for a variety of businesses. Located in the Industrial District, with the convenience of being close to Woodbine Airport, this property is set in a prime location. The premises include a 30,600 square foot building with a 16-foot clearance, making it suitable for a wide range of warehouse operations. Three additional buildings of 7,707, 3,600, and 4,356 square feet offer versatile spaces for various uses. The property is also equipped with a loading dock, ensuring efficient logistics. Spanning across 4.33 acres, the property is zoned for DLIM and has utilities in place, including AC Electric (480v, 3-Phase 1,200 Amp), water from Woodbine MUA, and septic system. With a fenced perimeter, your privacy and security are ensured. Don't miss this incredible investment opportunity. Explore the potential of the Woodbine Industrial Location and take advantage of its strategic location and versatile buildings. Schedule your viewing today!