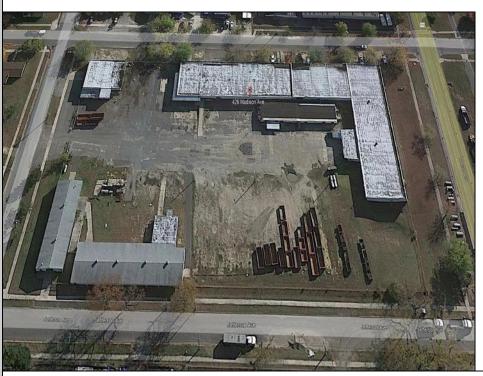

## COMMENTS

Woodbine Industrial Location Multiple Addresses, Woodbine, NJ Attention investors and business owners! Discover an incredible opportunity at the Woodbine Industrial Park. This expansive property offers a total of 46,263 square feet across four buildings, providing ample space for a variety of businesses. Located in the Industrial District, with the convenience of being close to Woodbine Airport, this property is set in a prime location. The premises include a 30,600 square foot building with a 16-foot clearance, making it suitable for a wide range of warehouse operations. Three additional buildings of 7,707, 3,600, and 4,356 square feet offer versatile spaces for various uses. The property is also equipped with a loading dock, ensuring efficient logistics. Spanning across 4.33 acres, the property is zoned for DLIM and has utilities in place, including AC Electric (480v, 3-Phase 1,200 Amp), water from Woodbine MUA, and septic system. With a fenced perimeter, your privacy and security are ensured. Don't miss this incredible investment opportunity. Explore the potential of the Woodbine Industrial Location and take advantage of its strategic location and versatile buildings. Schedule your viewing today!