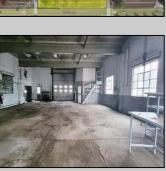

## COMMENTS

Woodbine Industrial Location Multiple Addresses, Woodbine, NJ Attention investors and business owners! Discover an incredible opportunity at the Woodbine Industrial Park. This expansive property offers a total of 46,263 square feet across four buildings, providing ample space for a variety of businesses. Located in the Industrial District, with the convenience of being close to Woodbine Airport, this property is set in a prime location. The premises include a 30,600 square foot building with a 16-foot clearance, making it suitable for a wide range of warehouse operations. Three additional buildings of 7,707, 3,600, and 4,356 square feet offer versatile spaces for various uses. The property is also equipped with a loading dock, ensuring efficient logistics. Spanning across 4.33 acres, the property is zoned for DLIM and has utilities in place, including AC Electric (480v, 3-Phase 1,200 Amp), water from Woodbine MUA, and septic system. With a fenced perimeter, your privacy and security are ensured. Don't miss this incredible investment opportunity. Explore the potential of the Woodbine Industrial Location and take advantage of its strategic location and versatile buildings. Schedule your viewing today!